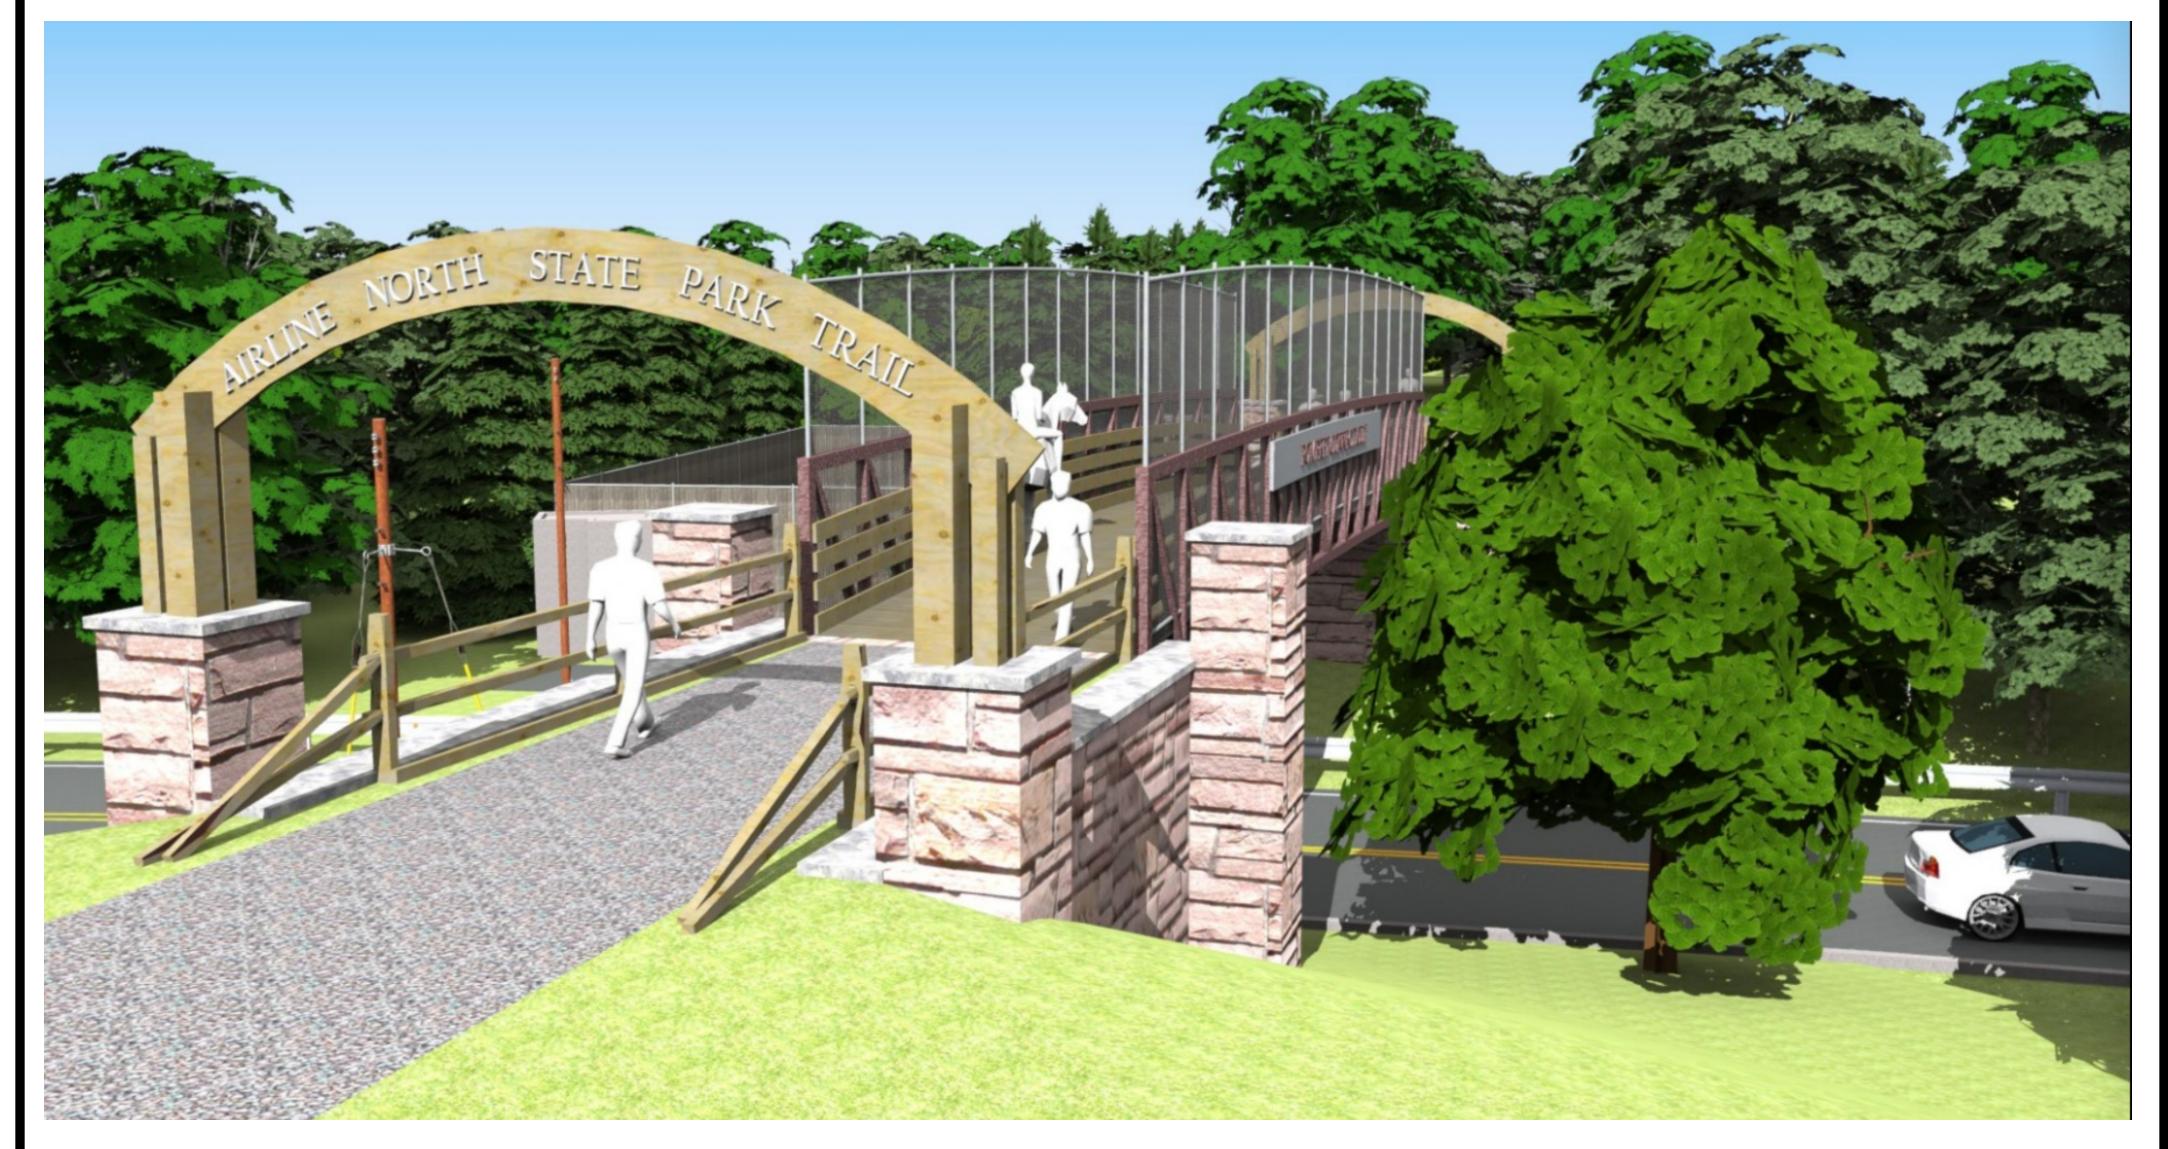

- Trail Elevated Above Roadway
- Existing Stone Abutment at West
- No Abutment at East

**VIEW LOOKING WEST** 

- · Trail Elevated Above Roadway
- · Major Roadway / State Highway

**VIEW LOOKING EAST** 

- Trail Elevated Above Roadway
- Major Roadway / State Highway