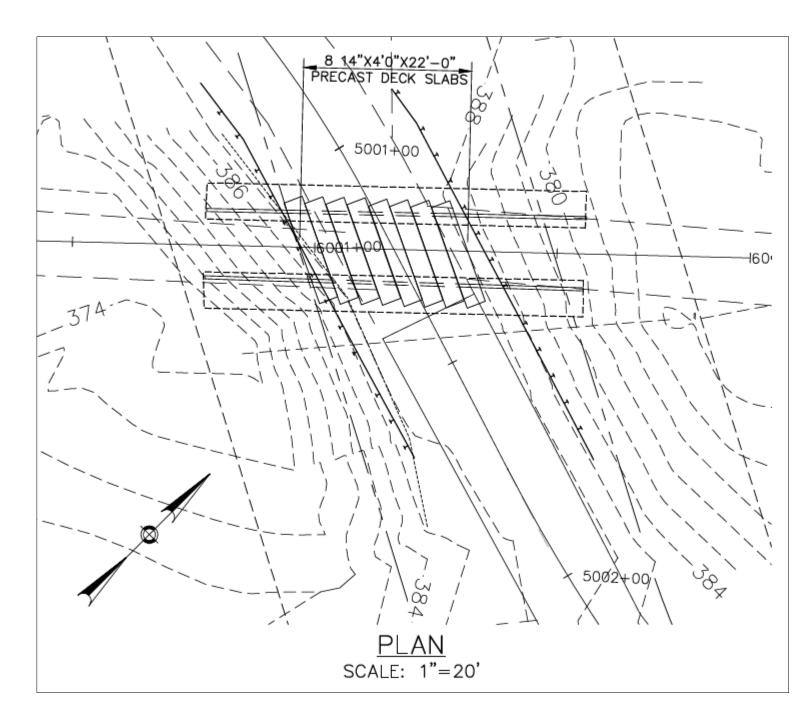

#### River Road

- Trail Passes Below Roadway
- · Bridge to Carry Road Across Trail

#### River Road

- Trail Passes Below Roadway
- Bridge to Carry Road Across Trail