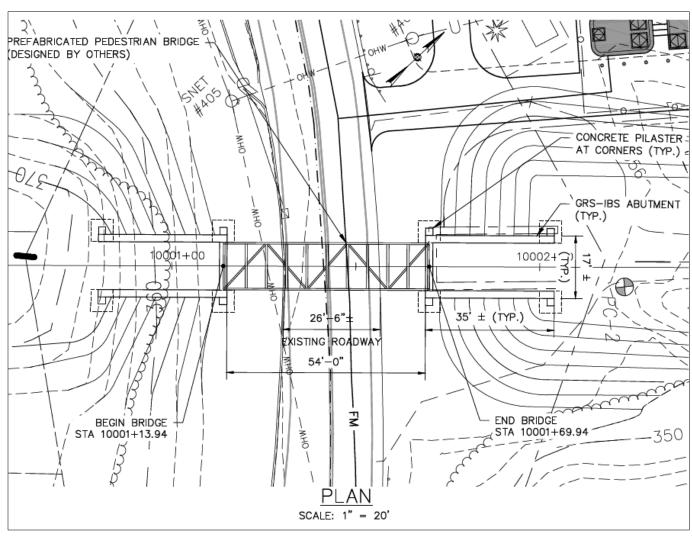

## TYPE STUDY PRELIMINARY COST ESTIMATE ALTERNATE 1 - PREFABRICATED BRIDGE WITH GRS - IBS ABUTMENT AIRLINE NORTH TRAIL CROSSING PROJECT NEEDLES EYE ROAD CROSSING POMFRET, CT

| ITEM     |                                                                                                             | UNIT                                                                                                                                                                                                                                                                                                                                                                                                          | QUANTITY                                                                                                                                                                                                                                                                                                                                                                                                                                                                                                                                                                                                                                                                                                                                                                                                                       | PRICE                                                                                                                                                                                                                                                                                                                                                                                                                                                                                                                                                                                                                                                                                                                                                       | AMOUNT                                                                                                                                                                                                                                                                                                                                                                                                                                                                                                                                                                                                                                                                                                                                                                                                                                                                                                                                                                                                                                                 |
|----------|-------------------------------------------------------------------------------------------------------------|---------------------------------------------------------------------------------------------------------------------------------------------------------------------------------------------------------------------------------------------------------------------------------------------------------------------------------------------------------------------------------------------------------------|--------------------------------------------------------------------------------------------------------------------------------------------------------------------------------------------------------------------------------------------------------------------------------------------------------------------------------------------------------------------------------------------------------------------------------------------------------------------------------------------------------------------------------------------------------------------------------------------------------------------------------------------------------------------------------------------------------------------------------------------------------------------------------------------------------------------------------|-------------------------------------------------------------------------------------------------------------------------------------------------------------------------------------------------------------------------------------------------------------------------------------------------------------------------------------------------------------------------------------------------------------------------------------------------------------------------------------------------------------------------------------------------------------------------------------------------------------------------------------------------------------------------------------------------------------------------------------------------------------|--------------------------------------------------------------------------------------------------------------------------------------------------------------------------------------------------------------------------------------------------------------------------------------------------------------------------------------------------------------------------------------------------------------------------------------------------------------------------------------------------------------------------------------------------------------------------------------------------------------------------------------------------------------------------------------------------------------------------------------------------------------------------------------------------------------------------------------------------------------------------------------------------------------------------------------------------------------------------------------------------------------------------------------------------------|
|          |                                                                                                             |                                                                                                                                                                                                                                                                                                                                                                                                               |                                                                                                                                                                                                                                                                                                                                                                                                                                                                                                                                                                                                                                                                                                                                                                                                                                |                                                                                                                                                                                                                                                                                                                                                                                                                                                                                                                                                                                                                                                                                                                                                             |                                                                                                                                                                                                                                                                                                                                                                                                                                                                                                                                                                                                                                                                                                                                                                                                                                                                                                                                                                                                                                                        |
| 0203001  | STRUCTURE EXCAVATION (EARTH COMPLETE)                                                                       | C.Y.                                                                                                                                                                                                                                                                                                                                                                                                          | 725                                                                                                                                                                                                                                                                                                                                                                                                                                                                                                                                                                                                                                                                                                                                                                                                                            | \$30.00                                                                                                                                                                                                                                                                                                                                                                                                                                                                                                                                                                                                                                                                                                                                                     | \$21,750.00                                                                                                                                                                                                                                                                                                                                                                                                                                                                                                                                                                                                                                                                                                                                                                                                                                                                                                                                                                                                                                            |
| 0207001  | BORROW                                                                                                      | C.Y.                                                                                                                                                                                                                                                                                                                                                                                                          | 25                                                                                                                                                                                                                                                                                                                                                                                                                                                                                                                                                                                                                                                                                                                                                                                                                             | \$35.00                                                                                                                                                                                                                                                                                                                                                                                                                                                                                                                                                                                                                                                                                                                                                     | \$875.00                                                                                                                                                                                                                                                                                                                                                                                                                                                                                                                                                                                                                                                                                                                                                                                                                                                                                                                                                                                                                                               |
| 0601000  | CLASS "A" CONCRETE                                                                                          | C.Y.                                                                                                                                                                                                                                                                                                                                                                                                          | 10                                                                                                                                                                                                                                                                                                                                                                                                                                                                                                                                                                                                                                                                                                                                                                                                                             | \$720.00                                                                                                                                                                                                                                                                                                                                                                                                                                                                                                                                                                                                                                                                                                                                                    | \$7,200.00                                                                                                                                                                                                                                                                                                                                                                                                                                                                                                                                                                                                                                                                                                                                                                                                                                                                                                                                                                                                                                             |
| 0602000  | DEFORMED STEEL BARS                                                                                         | LBS.                                                                                                                                                                                                                                                                                                                                                                                                          | 1250                                                                                                                                                                                                                                                                                                                                                                                                                                                                                                                                                                                                                                                                                                                                                                                                                           | \$2.00                                                                                                                                                                                                                                                                                                                                                                                                                                                                                                                                                                                                                                                                                                                                                      | \$2,500.00                                                                                                                                                                                                                                                                                                                                                                                                                                                                                                                                                                                                                                                                                                                                                                                                                                                                                                                                                                                                                                             |
| 0712021A | GRS-IBS ABUTMENT AND WALL                                                                                   | S.F.                                                                                                                                                                                                                                                                                                                                                                                                          | 2424                                                                                                                                                                                                                                                                                                                                                                                                                                                                                                                                                                                                                                                                                                                                                                                                                           | \$80.00                                                                                                                                                                                                                                                                                                                                                                                                                                                                                                                                                                                                                                                                                                                                                     | \$193,920.00                                                                                                                                                                                                                                                                                                                                                                                                                                                                                                                                                                                                                                                                                                                                                                                                                                                                                                                                                                                                                                           |
| 0906203  | SPLIT RAIL FENCE                                                                                            | L.F.                                                                                                                                                                                                                                                                                                                                                                                                          | 128                                                                                                                                                                                                                                                                                                                                                                                                                                                                                                                                                                                                                                                                                                                                                                                                                            | \$20.00                                                                                                                                                                                                                                                                                                                                                                                                                                                                                                                                                                                                                                                                                                                                                     | \$2,560.00                                                                                                                                                                                                                                                                                                                                                                                                                                                                                                                                                                                                                                                                                                                                                                                                                                                                                                                                                                                                                                             |
| 0910170  | METAL BEAM RAIL (TYPE R-B 350)                                                                              | L.F.                                                                                                                                                                                                                                                                                                                                                                                                          | 50                                                                                                                                                                                                                                                                                                                                                                                                                                                                                                                                                                                                                                                                                                                                                                                                                             | \$22.00                                                                                                                                                                                                                                                                                                                                                                                                                                                                                                                                                                                                                                                                                                                                                     | \$1,100.00                                                                                                                                                                                                                                                                                                                                                                                                                                                                                                                                                                                                                                                                                                                                                                                                                                                                                                                                                                                                                                             |
| 0911924  | R-B END ANCHORAGE - TYPE II                                                                                 | EA.                                                                                                                                                                                                                                                                                                                                                                                                           | 2                                                                                                                                                                                                                                                                                                                                                                                                                                                                                                                                                                                                                                                                                                                                                                                                                              | \$1,170.00                                                                                                                                                                                                                                                                                                                                                                                                                                                                                                                                                                                                                                                                                                                                                  | \$2,340.00                                                                                                                                                                                                                                                                                                                                                                                                                                                                                                                                                                                                                                                                                                                                                                                                                                                                                                                                                                                                                                             |
| 0913003  | 6' POLYVINYL CHLORIDE CHAIN LINK FENCE                                                                      | L.F.                                                                                                                                                                                                                                                                                                                                                                                                          | 84                                                                                                                                                                                                                                                                                                                                                                                                                                                                                                                                                                                                                                                                                                                                                                                                                             | \$20.00                                                                                                                                                                                                                                                                                                                                                                                                                                                                                                                                                                                                                                                                                                                                                     | \$1,680.00                                                                                                                                                                                                                                                                                                                                                                                                                                                                                                                                                                                                                                                                                                                                                                                                                                                                                                                                                                                                                                             |
| 0974001  | REMOVAL OF EXISTING MASONRY                                                                                 | C.Y.                                                                                                                                                                                                                                                                                                                                                                                                          | 10                                                                                                                                                                                                                                                                                                                                                                                                                                                                                                                                                                                                                                                                                                                                                                                                                             | \$215.00                                                                                                                                                                                                                                                                                                                                                                                                                                                                                                                                                                                                                                                                                                                                                    | \$2,150.00                                                                                                                                                                                                                                                                                                                                                                                                                                                                                                                                                                                                                                                                                                                                                                                                                                                                                                                                                                                                                                             |
| xxxxxx   | PREFABRICATED BRIDGE                                                                                        | L.S.                                                                                                                                                                                                                                                                                                                                                                                                          | 1                                                                                                                                                                                                                                                                                                                                                                                                                                                                                                                                                                                                                                                                                                                                                                                                                              | \$130,000.00                                                                                                                                                                                                                                                                                                                                                                                                                                                                                                                                                                                                                                                                                                                                                | \$130,000.00                                                                                                                                                                                                                                                                                                                                                                                                                                                                                                                                                                                                                                                                                                                                                                                                                                                                                                                                                                                                                                           |
|          |                                                                                                             |                                                                                                                                                                                                                                                                                                                                                                                                               |                                                                                                                                                                                                                                                                                                                                                                                                                                                                                                                                                                                                                                                                                                                                                                                                                                |                                                                                                                                                                                                                                                                                                                                                                                                                                                                                                                                                                                                                                                                                                                                                             |                                                                                                                                                                                                                                                                                                                                                                                                                                                                                                                                                                                                                                                                                                                                                                                                                                                                                                                                                                                                                                                        |
|          |                                                                                                             |                                                                                                                                                                                                                                                                                                                                                                                                               |                                                                                                                                                                                                                                                                                                                                                                                                                                                                                                                                                                                                                                                                                                                                                                                                                                | SUBTOTAL                                                                                                                                                                                                                                                                                                                                                                                                                                                                                                                                                                                                                                                                                                                                                    | \$366,075.00                                                                                                                                                                                                                                                                                                                                                                                                                                                                                                                                                                                                                                                                                                                                                                                                                                                                                                                                                                                                                                           |
|          |                                                                                                             |                                                                                                                                                                                                                                                                                                                                                                                                               |                                                                                                                                                                                                                                                                                                                                                                                                                                                                                                                                                                                                                                                                                                                                                                                                                                |                                                                                                                                                                                                                                                                                                                                                                                                                                                                                                                                                                                                                                                                                                                                                             |                                                                                                                                                                                                                                                                                                                                                                                                                                                                                                                                                                                                                                                                                                                                                                                                                                                                                                                                                                                                                                                        |
|          | E. MINOR ITEMS/CONTINGENCY COSTS @                                                                          | 20%                                                                                                                                                                                                                                                                                                                                                                                                           |                                                                                                                                                                                                                                                                                                                                                                                                                                                                                                                                                                                                                                                                                                                                                                                                                                |                                                                                                                                                                                                                                                                                                                                                                                                                                                                                                                                                                                                                                                                                                                                                             | \$73,215.00                                                                                                                                                                                                                                                                                                                                                                                                                                                                                                                                                                                                                                                                                                                                                                                                                                                                                                                                                                                                                                            |
|          | ADDITIONAL CONTIGENCY @                                                                                     | 10%                                                                                                                                                                                                                                                                                                                                                                                                           |                                                                                                                                                                                                                                                                                                                                                                                                                                                                                                                                                                                                                                                                                                                                                                                                                                |                                                                                                                                                                                                                                                                                                                                                                                                                                                                                                                                                                                                                                                                                                                                                             | \$36,607.50                                                                                                                                                                                                                                                                                                                                                                                                                                                                                                                                                                                                                                                                                                                                                                                                                                                                                                                                                                                                                                            |
|          | TOTAL ESTIMATED CONSTRUCTION COST                                                                           |                                                                                                                                                                                                                                                                                                                                                                                                               |                                                                                                                                                                                                                                                                                                                                                                                                                                                                                                                                                                                                                                                                                                                                                                                                                                |                                                                                                                                                                                                                                                                                                                                                                                                                                                                                                                                                                                                                                                                                                                                                             | \$475,897.50                                                                                                                                                                                                                                                                                                                                                                                                                                                                                                                                                                                                                                                                                                                                                                                                                                                                                                                                                                                                                                           |
|          |                                                                                                             |                                                                                                                                                                                                                                                                                                                                                                                                               |                                                                                                                                                                                                                                                                                                                                                                                                                                                                                                                                                                                                                                                                                                                                                                                                                                |                                                                                                                                                                                                                                                                                                                                                                                                                                                                                                                                                                                                                                                                                                                                                             |                                                                                                                                                                                                                                                                                                                                                                                                                                                                                                                                                                                                                                                                                                                                                                                                                                                                                                                                                                                                                                                        |
|          | 0203001<br>0207001<br>0601000<br>0602000<br>0712021A<br>0906203<br>0910170<br>0911924<br>0913003<br>0974001 | 0203001 STRUCTURE EXCAVATION (EARTH COMPLETE) 0207001 BORROW 0601000 CLASS "A" CONCRETE 0602000 DEFORMED STEEL BARS 0712021A GRS-IBS ABUTMENT AND WALL 0906203 SPLIT RAIL FENCE 0910170 METAL BEAM RAIL (TYPE R-B 350) 0911924 R-B END ANCHORAGE - TYPE II 0913003 6' POLYVINYL CHLORIDE CHAIN LINK FENCE 0974001 REMOVAL OF EXISTING MASONRY xxxxxx PREFABRICATED BRIDGE  E. MINOR ITEMS/CONTINGENCY COSTS @ | 0203001         STRUCTURE EXCAVATION (EARTH COMPLETE)         C.Y.           0207001         BORROW         C.Y.           0601000         CLASS "A" CONCRETE         C.Y.           0602000         DEFORMED STEEL BARS         LBS.           0712021A         GRS-IBS ABUTMENT AND WALL         S.F.           0906203         SPLIT RAIL FENCE         L.F.           0910170         METAL BEAM RAIL (TYPE R-B 350)         L.F.           0911924         R-B END ANCHORAGE - TYPE II         EA.           0913003         6' POLYVINYL CHLORIDE CHAIN LINK FENCE         L.F.           0974001         REMOVAL OF EXISTING MASONRY         C.Y.           XXXXXXX         PREFABRICATED BRIDGE         L.S.              E. MINOR ITEMS/CONTINGENCY COSTS @         20%           ADDITIONAL CONTIGENCY @         10% | 0203001       STRUCTURE EXCAVATION (EARTH COMPLETE)       C.Y.       725         0207001       BORROW       C.Y.       25         0601000       CLASS "A" CONCRETE       C.Y.       10         0602000       DEFORMED STEEL BARS       LBS.       1250         0712021A       GRS-IBS ABUTMENT AND WALL       S.F.       2424         0906203       SPLIT RAIL FENCE       L.F.       128         0910170       METAL BEAM RAIL (TYPE R-B 350)       L.F.       50         0911924       R-B END ANCHORAGE - TYPE II       EA.       2         0913003       6' POLYVINYL CHLORIDE CHAIN LINK FENCE       L.F.       84         0974001       REMOVAL OF EXISTING MASONRY       C.Y.       10         xxxxxxx       PREFABRICATED BRIDGE       L.S.       1 | 0203001         STRUCTURE EXCAVATION (EARTH COMPLETE)         C.Y.         725         \$30.00           0207001         BORROW         C.Y.         25         \$35.00           0601000         CLASS "A" CONCRETE         C.Y.         10         \$720.00           0602000         DEFORMED STEEL BARS         LBS.         1250         \$2.00           0712021A         GRS-IBS ABUTMENT AND WALL         S.F.         2424         \$80.00           0906203         SPLIT RAIL FENCE         L.F.         128         \$20.00           0910170         METAL BEAM RAIL (TYPE R-B 350)         L.F.         50         \$22.00           0911924         R-B END ANCHORAGE - TYPE II         EA.         2         \$1,170.00           0913003         6' POLYVINYL CHLORIDE CHAIN LINK FENCE         L.F.         84         \$20.00           0974001         REMOVAL OF EXISTING MASONRY         C.Y.         10         \$215.00           xxxxxxx         PREFABRICATED BRIDGE         L.S.         1         \$130,000.00    SUBTOTAL |