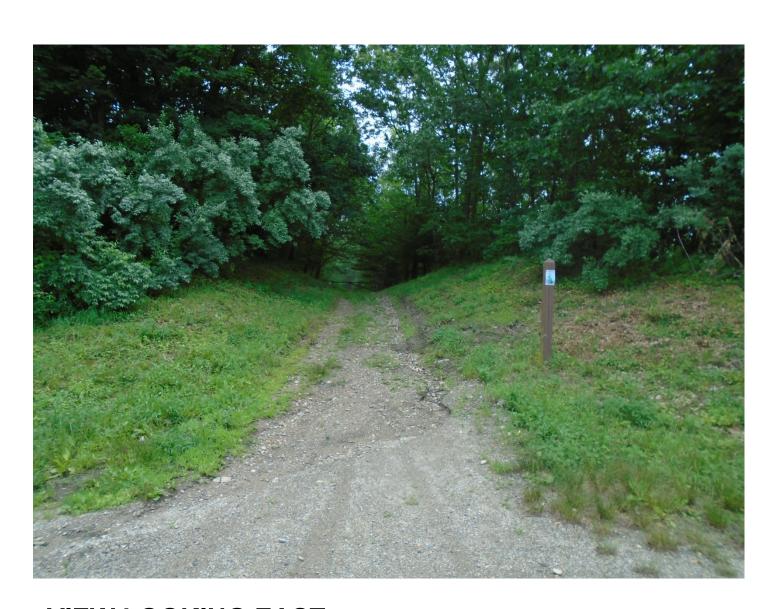

#### Needles Eye Road

- Trail Elevated Above Roadway
- Existing Stone Abutment at West
- No Abutment at East

#### Needles Eye Road

- Trail Elevated Above Roadway
- Existing Stone Abutment at West
- No Abutment at East

**VIEW LOOKING WEST** 

- · Trail Elevated Above Roadway
- · Major Roadway / State Highway

**VIEW LOOKING EAST** 

- Trail Elevated Above Roadway
- Major Roadway / State Highway