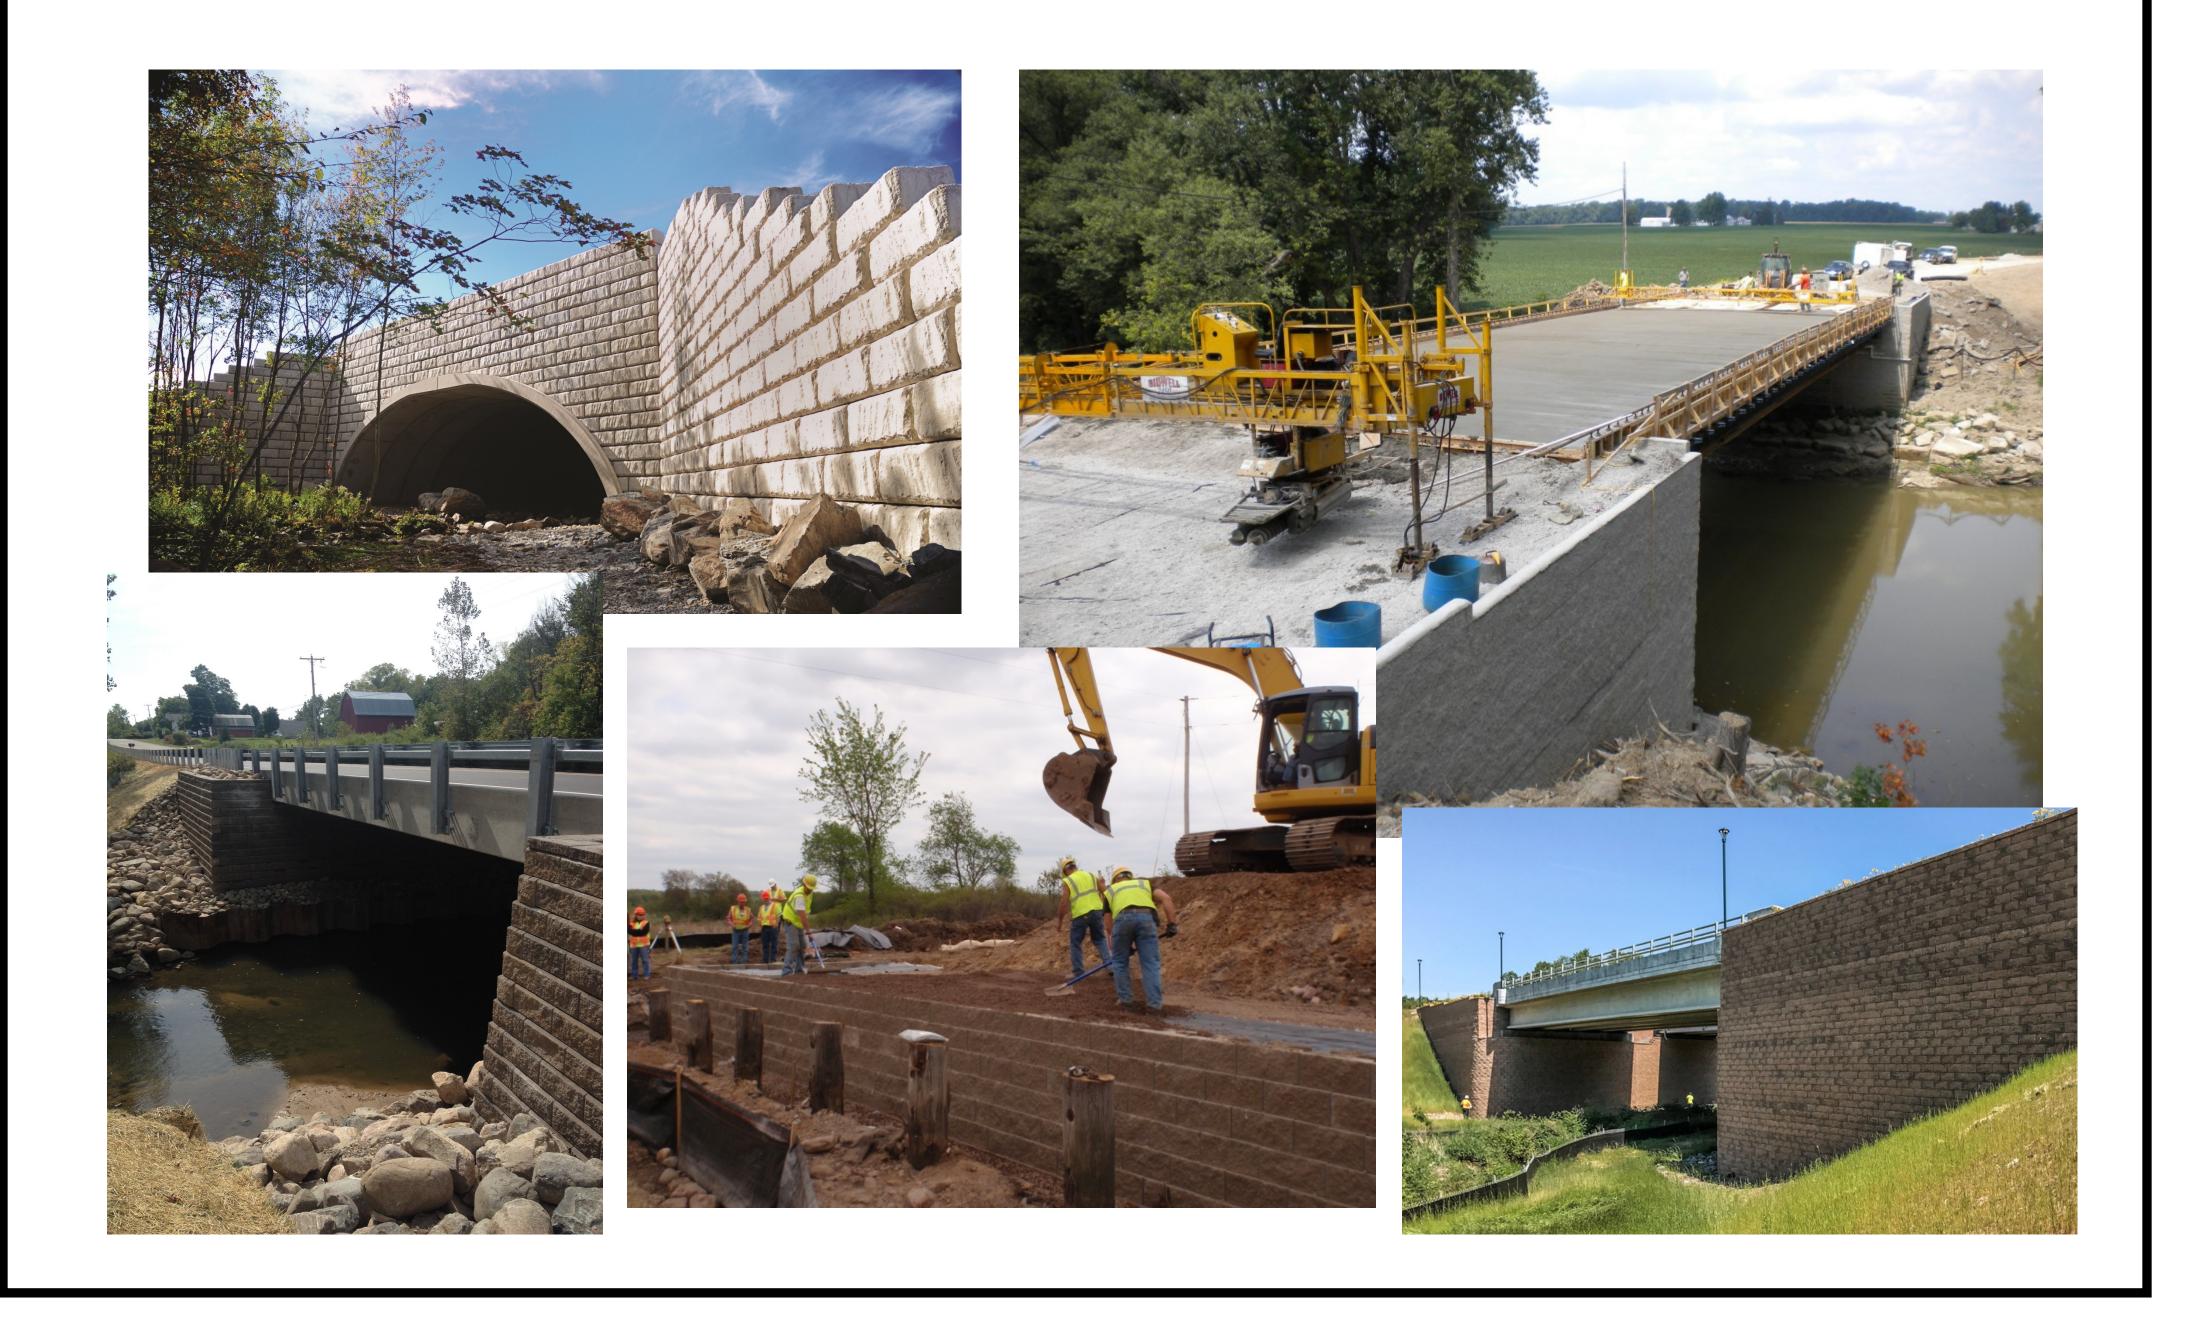

# Create SAFE Intersections with Existing Roadways

- Town Farm Road
- River Road
- Modock Road
- Holmes Road
- Wrights Crossing Road
- · Needles Eye Road
- · Route 44/169