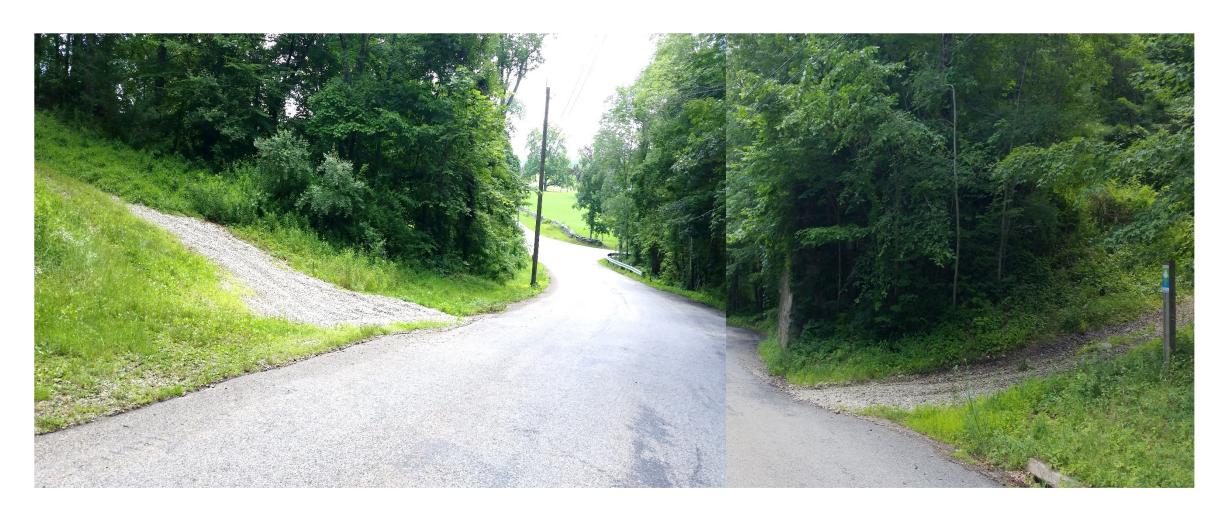

#### Needles Eye Road

- Trail Elevated Above Roadway
- Existing Stone Abutment at West
- No Abutment at East

#### Needles Eye Road