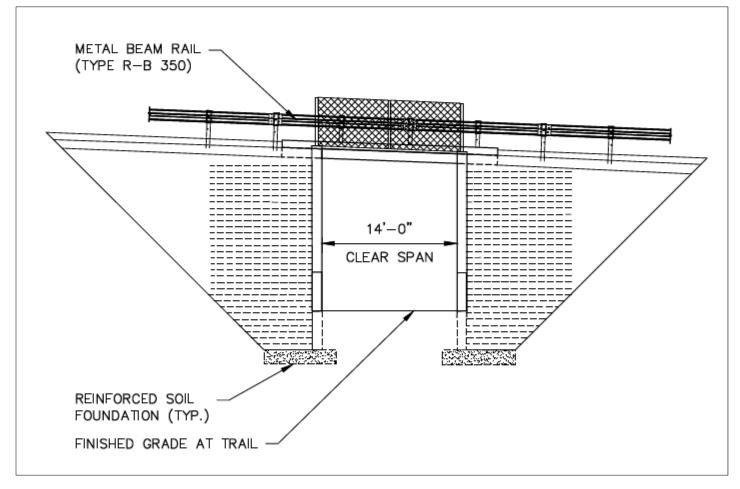

# EL. 400 EL. 390 EL. 390 REINFORCED SOIL FOUNDATION (TYP.) FINISHED GRADE AT TRAIL

#### Holmes Road

- Trail Passes Below Roadway
- · Bridge to Carry Road Across Trail

| PRELIMINARY COST ESTIMATE  ALTERNATE 3 - PRECAST CONCRETE DECK SLABS  AIRLINE NORTH TRAIL CROSSING PROJECT  HOLMES ROAD CROSSING  POMFRET, CT |          |                                               |             |          |            |           |  |  |
|-----------------------------------------------------------------------------------------------------------------------------------------------|----------|-----------------------------------------------|-------------|----------|------------|-----------|--|--|
| NO.                                                                                                                                           | ITEM     |                                               | UNIT        | QUANTITY | PRICE      | AMOUNT    |  |  |
| 1                                                                                                                                             | 0202000  | EARTH EXCAVATION                              | C.Y.        | 230      | \$20.00    | \$4,600   |  |  |
| 2                                                                                                                                             | 0203001  | STRUCTURE EXCAVATION (EARTH COMPLETE)         | C.Y.        | 1750     | \$30.00    | \$52,500  |  |  |
| 3                                                                                                                                             | 0406171  | HMA S0.375                                    | TON         | 40       | \$110.00   | \$4,400.  |  |  |
| 4 0406172 HMA S0.573                                                                                                                          |          |                                               |             | 60       | \$90.00    | \$5,400.  |  |  |
| 5                                                                                                                                             | 0601201  | CLASS "F" CONCRETE                            | TON<br>C.Y. | 3        | \$1,250.00 | \$3,750   |  |  |
| 6                                                                                                                                             | 060***   | PRECAST CONCRETE DECK SLABS (14" x 14" x 22') | L.F.        | 176      | \$280.00   | \$49,280  |  |  |
| 7                                                                                                                                             | 0602006  | DEFORMED STEEL BARS - EPOXY COATED            | LBS.        | 675      | \$3.00     | \$2,025   |  |  |
| 8                                                                                                                                             | 0712021A | GRS-IBS ABUTMENT AND WALL                     | S.F.        | 2765     | \$80.00    | \$221,200 |  |  |
| 9                                                                                                                                             | 0910170  | METAL BEAM RAIL (TYPE R-B 350)                | L.F.        | 100      | \$22.00    | \$2,200   |  |  |
| 10                                                                                                                                            | 0911923  | R-B END ANCHORAGE TYPE I                      | EA.         | 2        | \$1,175.00 | \$2,350   |  |  |
| 11                                                                                                                                            | 0911924  | R-B END ANCHORAGE TYPE II                     | EA.         | 2        | \$1,170.00 | \$2,340   |  |  |
| 12                                                                                                                                            | 0913013  | 5' POLYVINYL CHLORIDE CHAIN LINK FENCE        | L.F.        | 142      | \$70.00    | \$9,940   |  |  |
|                                                                                                                                               |          |                                               |             |          | SUBTOTAL   | \$359,985 |  |  |
|                                                                                                                                               |          | E. MINOR ITEMS/CONTINGENCY COSTS @            | 20%         |          |            | \$71,997  |  |  |
|                                                                                                                                               |          | ADDITIONAL CONTIGENCY @                       | 10%         |          |            | \$35,998  |  |  |
|                                                                                                                                               |          | TOTAL ESTIMATED CONSTRUCTION COST             |             |          |            | \$467,980 |  |  |