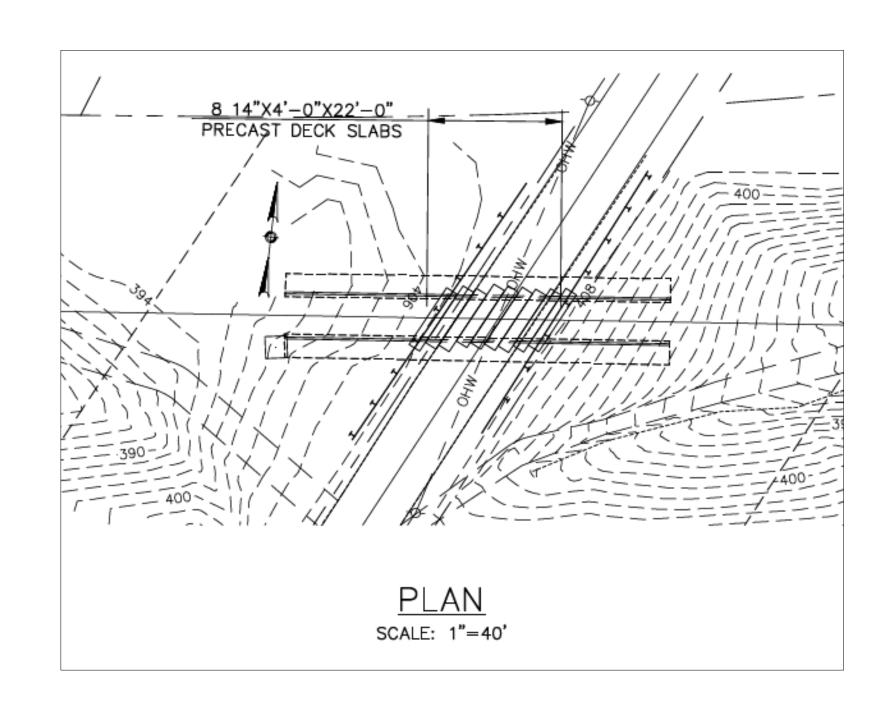

#### River Road

- Trail Passes Below Roadway
- · Bridge to Carry Road Across Trail

#### River Road

- Trail Passes Below Roadway
- Bridge to Carry Road Across Trail