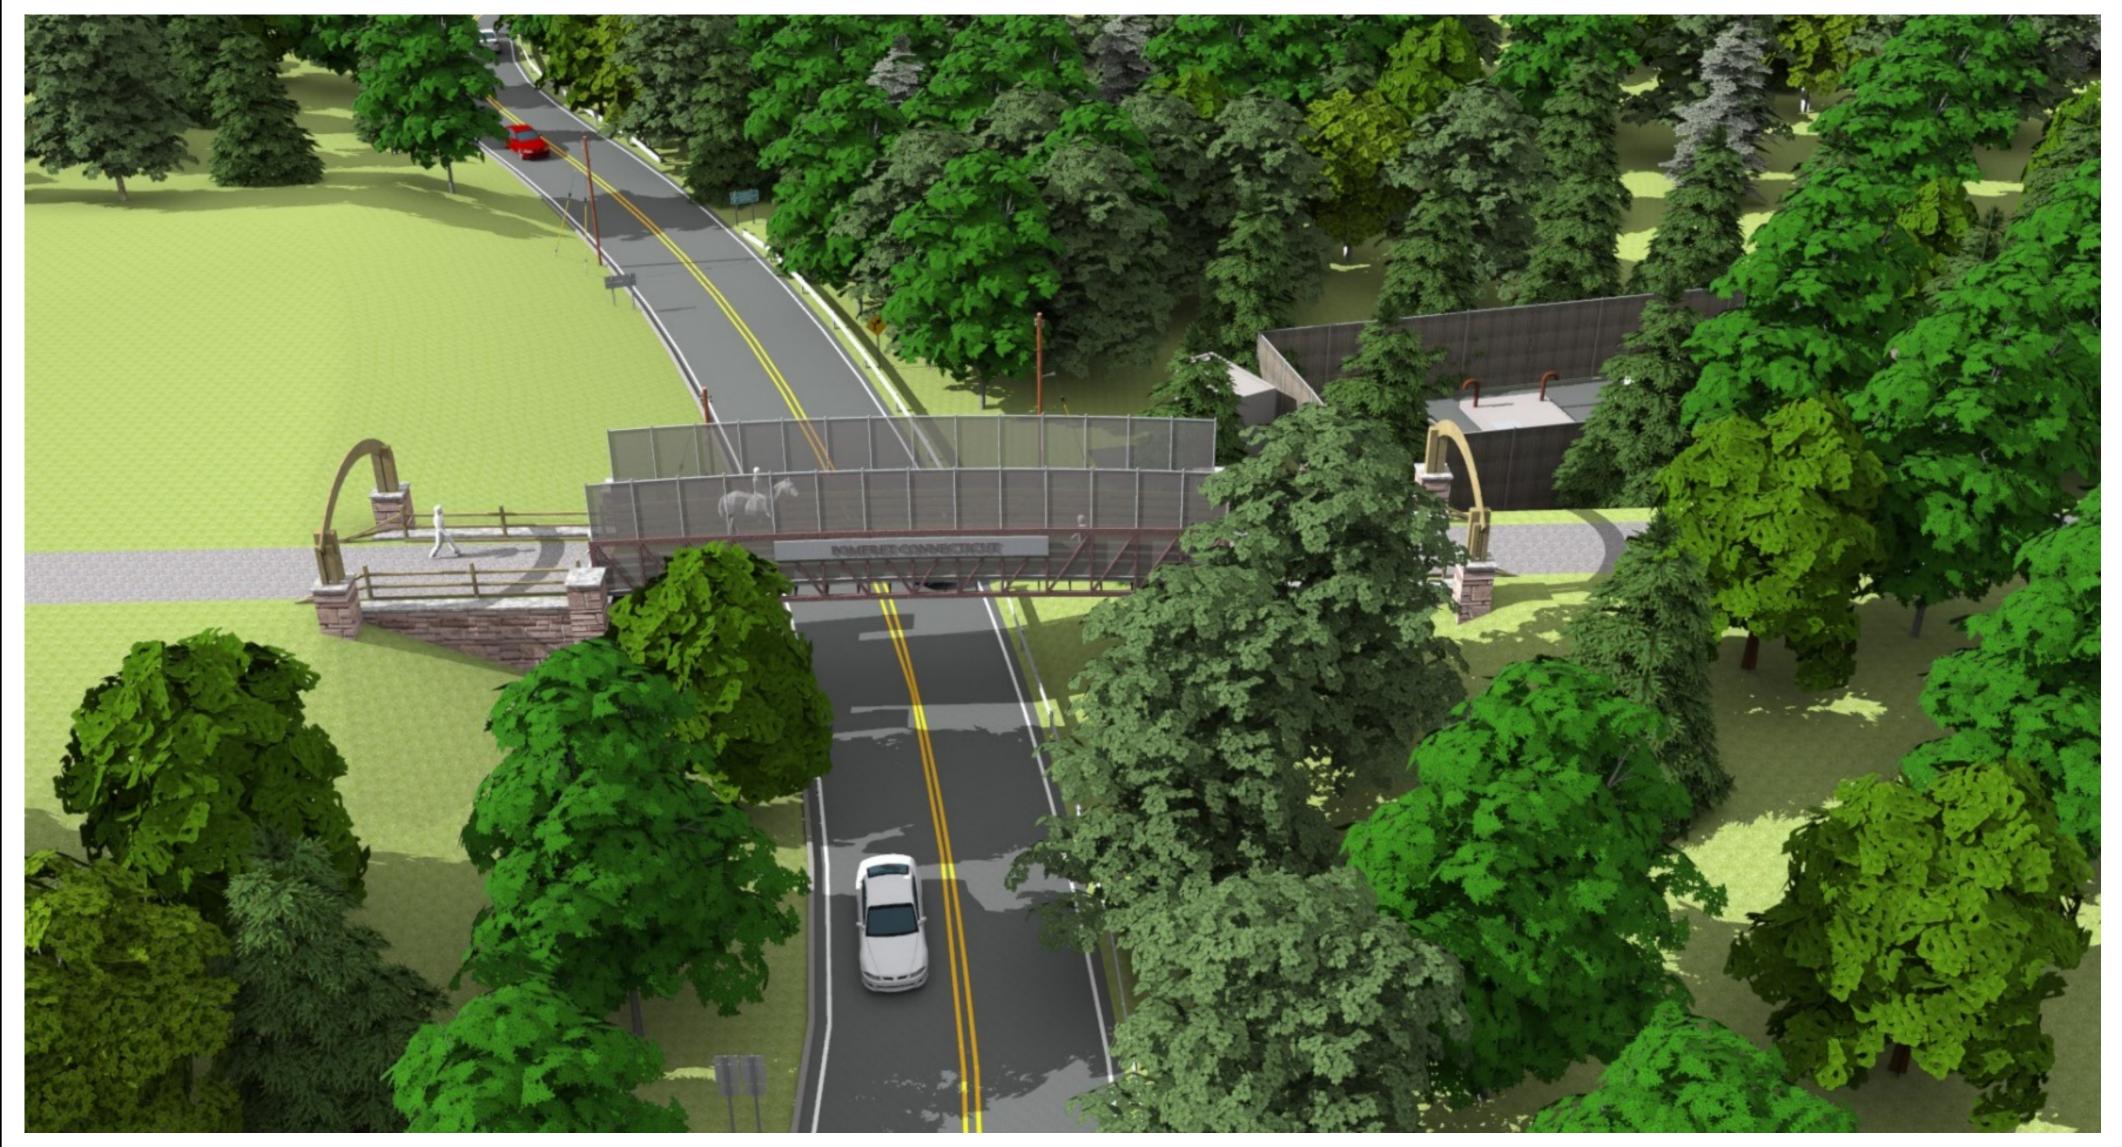

- Trail Elevated Above Roadway
- Existing Stone Abutment at West
- No Abutment at East

**VIEW LOOKING WEST** 

- · Trail Elevated Above Roadway
- · Major Roadway / State Highway

**VIEW LOOKING EAST** 

- Trail Elevated Above Roadway
- Major Roadway / State Highway