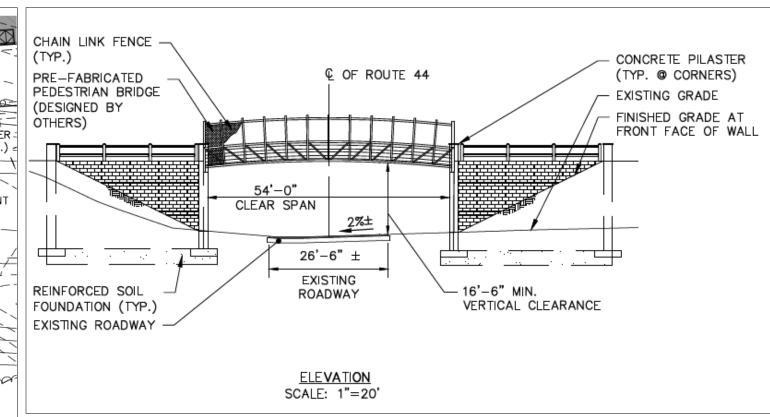

## TYPE STUDY PRELIMINARY COST ESTIMATE ALTERNATE 1 - PREFABRICATED BRIDGE WITH GRS - IBS ABUTMENT AIRLINE NORTH TRAIL CROSSING PROJECT NEEDLES EYE ROAD CROSSING POMFRET, CT

| ITEM     |                                                                                                             | UNIT                                                                                                                                                                                                                                                                                                                                                                                                          | QUANTITY                                                                                                                                                                                                                                                                                                                                                                                                                                                                                                                                                                                                                                                                                                                                                                                                                       | PRICE                                                                                                                                                                                                                                                                                                                                                                                                                                                                                                                                                                                                                                                                                                                                                       | AMOUNT                                                                                                                                                                                                                                                                                                                                                                                                                                                                                                                                                                                                                                                                                                                                                                                                                                                                                                                                                                                                                                                 |
|----------|-------------------------------------------------------------------------------------------------------------|---------------------------------------------------------------------------------------------------------------------------------------------------------------------------------------------------------------------------------------------------------------------------------------------------------------------------------------------------------------------------------------------------------------|--------------------------------------------------------------------------------------------------------------------------------------------------------------------------------------------------------------------------------------------------------------------------------------------------------------------------------------------------------------------------------------------------------------------------------------------------------------------------------------------------------------------------------------------------------------------------------------------------------------------------------------------------------------------------------------------------------------------------------------------------------------------------------------------------------------------------------|-------------------------------------------------------------------------------------------------------------------------------------------------------------------------------------------------------------------------------------------------------------------------------------------------------------------------------------------------------------------------------------------------------------------------------------------------------------------------------------------------------------------------------------------------------------------------------------------------------------------------------------------------------------------------------------------------------------------------------------------------------------|--------------------------------------------------------------------------------------------------------------------------------------------------------------------------------------------------------------------------------------------------------------------------------------------------------------------------------------------------------------------------------------------------------------------------------------------------------------------------------------------------------------------------------------------------------------------------------------------------------------------------------------------------------------------------------------------------------------------------------------------------------------------------------------------------------------------------------------------------------------------------------------------------------------------------------------------------------------------------------------------------------------------------------------------------------|
|          |                                                                                                             |                                                                                                                                                                                                                                                                                                                                                                                                               |                                                                                                                                                                                                                                                                                                                                                                                                                                                                                                                                                                                                                                                                                                                                                                                                                                |                                                                                                                                                                                                                                                                                                                                                                                                                                                                                                                                                                                                                                                                                                                                                             |                                                                                                                                                                                                                                                                                                                                                                                                                                                                                                                                                                                                                                                                                                                                                                                                                                                                                                                                                                                                                                                        |
| 0203001  | STRUCTURE EXCAVATION (EARTH COMPLETE)                                                                       | C.Y.                                                                                                                                                                                                                                                                                                                                                                                                          | 725                                                                                                                                                                                                                                                                                                                                                                                                                                                                                                                                                                                                                                                                                                                                                                                                                            | \$30.00                                                                                                                                                                                                                                                                                                                                                                                                                                                                                                                                                                                                                                                                                                                                                     | \$21,750.00                                                                                                                                                                                                                                                                                                                                                                                                                                                                                                                                                                                                                                                                                                                                                                                                                                                                                                                                                                                                                                            |
| 0207001  | BORROW                                                                                                      | C.Y.                                                                                                                                                                                                                                                                                                                                                                                                          | 25                                                                                                                                                                                                                                                                                                                                                                                                                                                                                                                                                                                                                                                                                                                                                                                                                             | \$35.00                                                                                                                                                                                                                                                                                                                                                                                                                                                                                                                                                                                                                                                                                                                                                     | \$875.00                                                                                                                                                                                                                                                                                                                                                                                                                                                                                                                                                                                                                                                                                                                                                                                                                                                                                                                                                                                                                                               |
| 0601000  | CLASS "A" CONCRETE                                                                                          | C.Y.                                                                                                                                                                                                                                                                                                                                                                                                          | 10                                                                                                                                                                                                                                                                                                                                                                                                                                                                                                                                                                                                                                                                                                                                                                                                                             | \$720.00                                                                                                                                                                                                                                                                                                                                                                                                                                                                                                                                                                                                                                                                                                                                                    | \$7,200.00                                                                                                                                                                                                                                                                                                                                                                                                                                                                                                                                                                                                                                                                                                                                                                                                                                                                                                                                                                                                                                             |
| 0602000  | DEFORMED STEEL BARS                                                                                         | LBS.                                                                                                                                                                                                                                                                                                                                                                                                          | 1250                                                                                                                                                                                                                                                                                                                                                                                                                                                                                                                                                                                                                                                                                                                                                                                                                           | \$2.00                                                                                                                                                                                                                                                                                                                                                                                                                                                                                                                                                                                                                                                                                                                                                      | \$2,500.00                                                                                                                                                                                                                                                                                                                                                                                                                                                                                                                                                                                                                                                                                                                                                                                                                                                                                                                                                                                                                                             |
| 0712021A | GRS-IBS ABUTMENT AND WALL                                                                                   | S.F.                                                                                                                                                                                                                                                                                                                                                                                                          | 2424                                                                                                                                                                                                                                                                                                                                                                                                                                                                                                                                                                                                                                                                                                                                                                                                                           | \$80.00                                                                                                                                                                                                                                                                                                                                                                                                                                                                                                                                                                                                                                                                                                                                                     | \$193,920.00                                                                                                                                                                                                                                                                                                                                                                                                                                                                                                                                                                                                                                                                                                                                                                                                                                                                                                                                                                                                                                           |
| 0906203  | SPLIT RAIL FENCE                                                                                            | L.F.                                                                                                                                                                                                                                                                                                                                                                                                          | 128                                                                                                                                                                                                                                                                                                                                                                                                                                                                                                                                                                                                                                                                                                                                                                                                                            | \$20.00                                                                                                                                                                                                                                                                                                                                                                                                                                                                                                                                                                                                                                                                                                                                                     | \$2,560.00                                                                                                                                                                                                                                                                                                                                                                                                                                                                                                                                                                                                                                                                                                                                                                                                                                                                                                                                                                                                                                             |
| 0910170  | METAL BEAM RAIL (TYPE R-B 350)                                                                              | L.F.                                                                                                                                                                                                                                                                                                                                                                                                          | 50                                                                                                                                                                                                                                                                                                                                                                                                                                                                                                                                                                                                                                                                                                                                                                                                                             | \$22.00                                                                                                                                                                                                                                                                                                                                                                                                                                                                                                                                                                                                                                                                                                                                                     | \$1,100.00                                                                                                                                                                                                                                                                                                                                                                                                                                                                                                                                                                                                                                                                                                                                                                                                                                                                                                                                                                                                                                             |
| 0911924  | R-B END ANCHORAGE - TYPE II                                                                                 | EA.                                                                                                                                                                                                                                                                                                                                                                                                           | 2                                                                                                                                                                                                                                                                                                                                                                                                                                                                                                                                                                                                                                                                                                                                                                                                                              | \$1,170.00                                                                                                                                                                                                                                                                                                                                                                                                                                                                                                                                                                                                                                                                                                                                                  | \$2,340.00                                                                                                                                                                                                                                                                                                                                                                                                                                                                                                                                                                                                                                                                                                                                                                                                                                                                                                                                                                                                                                             |
| 0913003  | 6' POLYVINYL CHLORIDE CHAIN LINK FENCE                                                                      | L.F.                                                                                                                                                                                                                                                                                                                                                                                                          | 84                                                                                                                                                                                                                                                                                                                                                                                                                                                                                                                                                                                                                                                                                                                                                                                                                             | \$20.00                                                                                                                                                                                                                                                                                                                                                                                                                                                                                                                                                                                                                                                                                                                                                     | \$1,680.00                                                                                                                                                                                                                                                                                                                                                                                                                                                                                                                                                                                                                                                                                                                                                                                                                                                                                                                                                                                                                                             |
| 0974001  | REMOVAL OF EXISTING MASONRY                                                                                 | C.Y.                                                                                                                                                                                                                                                                                                                                                                                                          | 10                                                                                                                                                                                                                                                                                                                                                                                                                                                                                                                                                                                                                                                                                                                                                                                                                             | \$215.00                                                                                                                                                                                                                                                                                                                                                                                                                                                                                                                                                                                                                                                                                                                                                    | \$2,150.00                                                                                                                                                                                                                                                                                                                                                                                                                                                                                                                                                                                                                                                                                                                                                                                                                                                                                                                                                                                                                                             |
| xxxxxx   | PREFABRICATED BRIDGE                                                                                        | L.S.                                                                                                                                                                                                                                                                                                                                                                                                          | 1                                                                                                                                                                                                                                                                                                                                                                                                                                                                                                                                                                                                                                                                                                                                                                                                                              | \$130,000.00                                                                                                                                                                                                                                                                                                                                                                                                                                                                                                                                                                                                                                                                                                                                                | \$130,000.00                                                                                                                                                                                                                                                                                                                                                                                                                                                                                                                                                                                                                                                                                                                                                                                                                                                                                                                                                                                                                                           |
|          |                                                                                                             |                                                                                                                                                                                                                                                                                                                                                                                                               |                                                                                                                                                                                                                                                                                                                                                                                                                                                                                                                                                                                                                                                                                                                                                                                                                                |                                                                                                                                                                                                                                                                                                                                                                                                                                                                                                                                                                                                                                                                                                                                                             |                                                                                                                                                                                                                                                                                                                                                                                                                                                                                                                                                                                                                                                                                                                                                                                                                                                                                                                                                                                                                                                        |
|          |                                                                                                             |                                                                                                                                                                                                                                                                                                                                                                                                               |                                                                                                                                                                                                                                                                                                                                                                                                                                                                                                                                                                                                                                                                                                                                                                                                                                | SUBTOTAL                                                                                                                                                                                                                                                                                                                                                                                                                                                                                                                                                                                                                                                                                                                                                    | \$366,075.00                                                                                                                                                                                                                                                                                                                                                                                                                                                                                                                                                                                                                                                                                                                                                                                                                                                                                                                                                                                                                                           |
|          |                                                                                                             |                                                                                                                                                                                                                                                                                                                                                                                                               |                                                                                                                                                                                                                                                                                                                                                                                                                                                                                                                                                                                                                                                                                                                                                                                                                                |                                                                                                                                                                                                                                                                                                                                                                                                                                                                                                                                                                                                                                                                                                                                                             |                                                                                                                                                                                                                                                                                                                                                                                                                                                                                                                                                                                                                                                                                                                                                                                                                                                                                                                                                                                                                                                        |
|          | E. MINOR ITEMS/CONTINGENCY COSTS @                                                                          | 20%                                                                                                                                                                                                                                                                                                                                                                                                           |                                                                                                                                                                                                                                                                                                                                                                                                                                                                                                                                                                                                                                                                                                                                                                                                                                |                                                                                                                                                                                                                                                                                                                                                                                                                                                                                                                                                                                                                                                                                                                                                             | \$73,215.00                                                                                                                                                                                                                                                                                                                                                                                                                                                                                                                                                                                                                                                                                                                                                                                                                                                                                                                                                                                                                                            |
|          | ADDITIONAL CONTIGENCY @                                                                                     | 10%                                                                                                                                                                                                                                                                                                                                                                                                           |                                                                                                                                                                                                                                                                                                                                                                                                                                                                                                                                                                                                                                                                                                                                                                                                                                |                                                                                                                                                                                                                                                                                                                                                                                                                                                                                                                                                                                                                                                                                                                                                             | \$36,607.50                                                                                                                                                                                                                                                                                                                                                                                                                                                                                                                                                                                                                                                                                                                                                                                                                                                                                                                                                                                                                                            |
|          | TOTAL ESTIMATED CONSTRUCTION COST                                                                           |                                                                                                                                                                                                                                                                                                                                                                                                               |                                                                                                                                                                                                                                                                                                                                                                                                                                                                                                                                                                                                                                                                                                                                                                                                                                |                                                                                                                                                                                                                                                                                                                                                                                                                                                                                                                                                                                                                                                                                                                                                             | \$475,897.50                                                                                                                                                                                                                                                                                                                                                                                                                                                                                                                                                                                                                                                                                                                                                                                                                                                                                                                                                                                                                                           |
|          |                                                                                                             |                                                                                                                                                                                                                                                                                                                                                                                                               |                                                                                                                                                                                                                                                                                                                                                                                                                                                                                                                                                                                                                                                                                                                                                                                                                                |                                                                                                                                                                                                                                                                                                                                                                                                                                                                                                                                                                                                                                                                                                                                                             |                                                                                                                                                                                                                                                                                                                                                                                                                                                                                                                                                                                                                                                                                                                                                                                                                                                                                                                                                                                                                                                        |
|          | 0203001<br>0207001<br>0601000<br>0602000<br>0712021A<br>0906203<br>0910170<br>0911924<br>0913003<br>0974001 | 0203001 STRUCTURE EXCAVATION (EARTH COMPLETE) 0207001 BORROW 0601000 CLASS "A" CONCRETE 0602000 DEFORMED STEEL BARS 0712021A GRS-IBS ABUTMENT AND WALL 0906203 SPLIT RAIL FENCE 0910170 METAL BEAM RAIL (TYPE R-B 350) 0911924 R-B END ANCHORAGE - TYPE II 0913003 6' POLYVINYL CHLORIDE CHAIN LINK FENCE 0974001 REMOVAL OF EXISTING MASONRY xxxxxx PREFABRICATED BRIDGE  E. MINOR ITEMS/CONTINGENCY COSTS @ | 0203001         STRUCTURE EXCAVATION (EARTH COMPLETE)         C.Y.           0207001         BORROW         C.Y.           0601000         CLASS "A" CONCRETE         C.Y.           0602000         DEFORMED STEEL BARS         LBS.           0712021A         GRS-IBS ABUTMENT AND WALL         S.F.           0906203         SPLIT RAIL FENCE         L.F.           0910170         METAL BEAM RAIL (TYPE R-B 350)         L.F.           0911924         R-B END ANCHORAGE - TYPE II         EA.           0913003         6' POLYVINYL CHLORIDE CHAIN LINK FENCE         L.F.           0974001         REMOVAL OF EXISTING MASONRY         C.Y.           XXXXXXX         PREFABRICATED BRIDGE         L.S.              E. MINOR ITEMS/CONTINGENCY COSTS @         20%           ADDITIONAL CONTIGENCY @         10% | 0203001       STRUCTURE EXCAVATION (EARTH COMPLETE)       C.Y.       725         0207001       BORROW       C.Y.       25         0601000       CLASS "A" CONCRETE       C.Y.       10         0602000       DEFORMED STEEL BARS       LBS.       1250         0712021A       GRS-IBS ABUTMENT AND WALL       S.F.       2424         0906203       SPLIT RAIL FENCE       L.F.       128         0910170       METAL BEAM RAIL (TYPE R-B 350)       L.F.       50         0911924       R-B END ANCHORAGE - TYPE II       EA.       2         0913003       6' POLYVINYL CHLORIDE CHAIN LINK FENCE       L.F.       84         0974001       REMOVAL OF EXISTING MASONRY       C.Y.       10         xxxxxxx       PREFABRICATED BRIDGE       L.S.       1 | 0203001         STRUCTURE EXCAVATION (EARTH COMPLETE)         C.Y.         725         \$30.00           0207001         BORROW         C.Y.         25         \$35.00           0601000         CLASS "A" CONCRETE         C.Y.         10         \$720.00           0602000         DEFORMED STEEL BARS         LBS.         1250         \$2.00           0712021A         GRS-IBS ABUTMENT AND WALL         S.F.         2424         \$80.00           0906203         SPLIT RAIL FENCE         L.F.         128         \$20.00           0910170         METAL BEAM RAIL (TYPE R-B 350)         L.F.         50         \$22.00           0911924         R-B END ANCHORAGE - TYPE II         EA.         2         \$1,170.00           0913003         6' POLYVINYL CHLORIDE CHAIN LINK FENCE         L.F.         84         \$20.00           0974001         REMOVAL OF EXISTING MASONRY         C.Y.         10         \$215.00           xxxxxxx         PREFABRICATED BRIDGE         L.S.         1         \$130,000.00    SUBTOTAL |