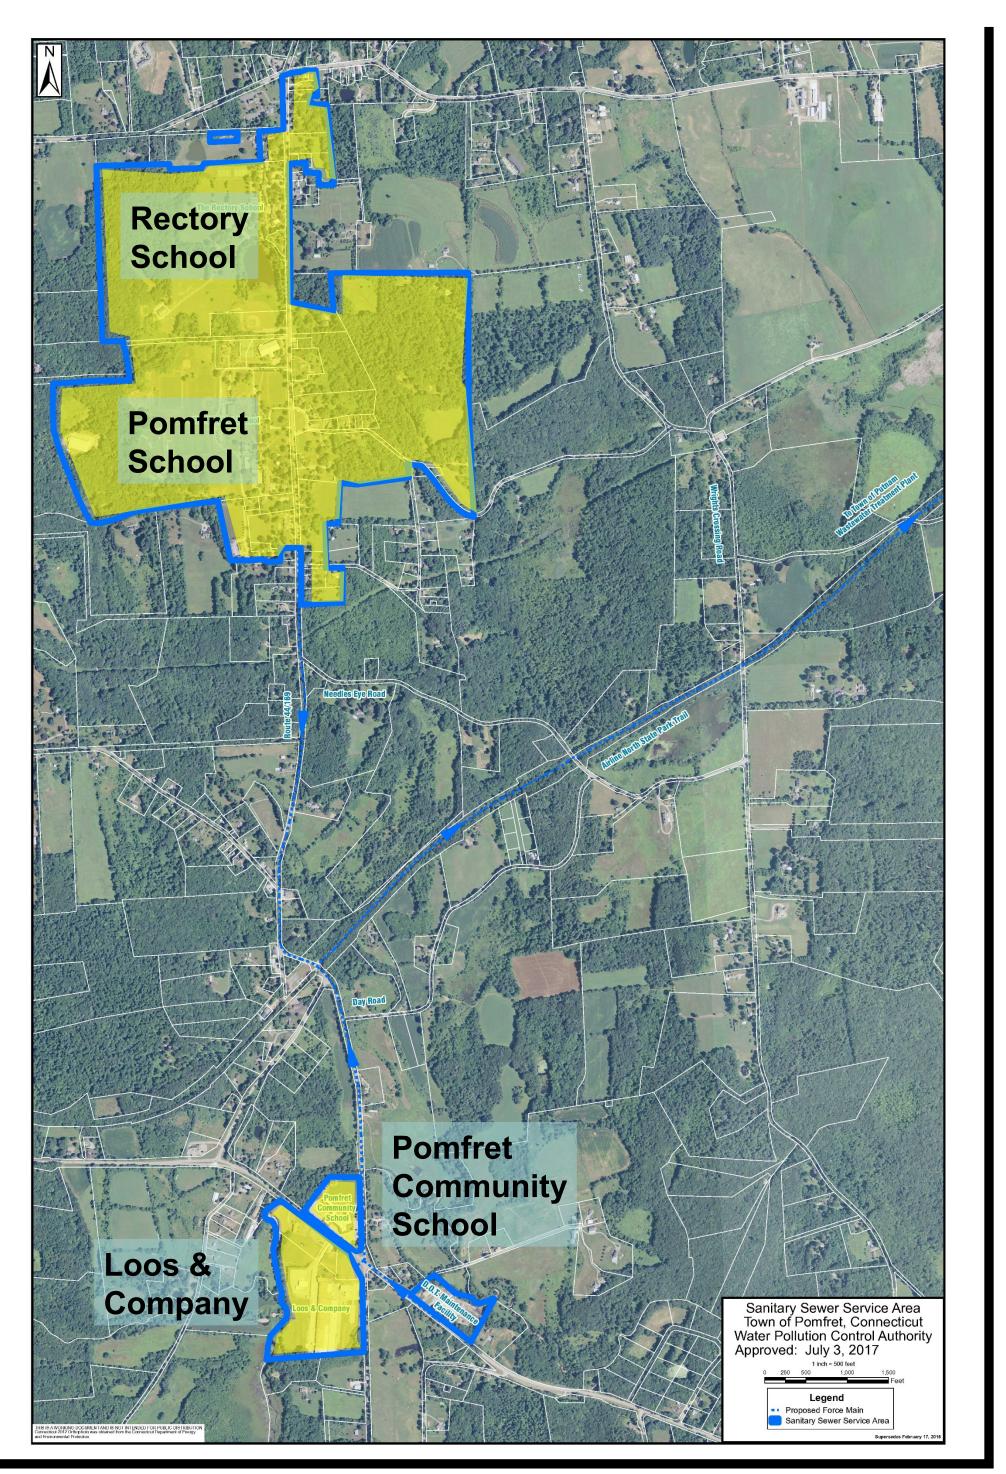

#### **Sanitary Sewer Service Needs:**

- New CTDEEP Regulations
- Failing Treatment Facilities
- Need for Increased Capacity
- Established Sewer Service Area
- USDA Funded Design/Construction

# Sanitary Sewer Construction Approach:

# Connect to Putnam POTW via Air Line State Park Trail

Town of Pomfret Design of Road Crossing Structures February 8, 2018