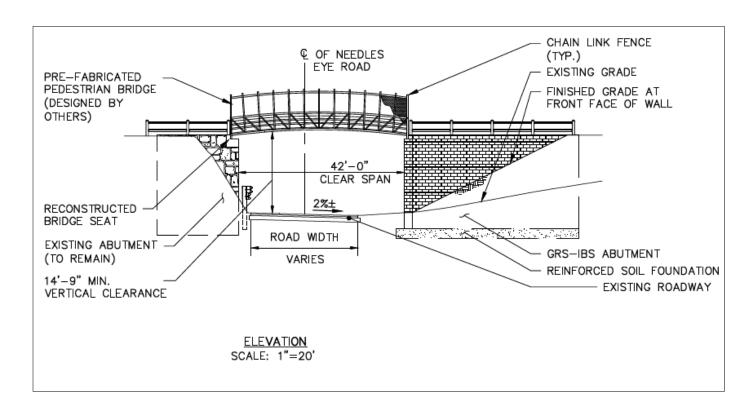

#### Needles Eye Road

- Trail Elevated Above Roadway
- Existing Stone Abutment at West
- No Abutment at East

#### Needles Eye Road

## TYPE STUDY PRELIMINARY COST ESTIMATE ALTERNATE 1 - PREFABRICATED BRIDGE WITH GRS - IBS ABUTMENT AIRLINE NORTH TRAIL CROSSING PROJECT NEEDLES EYE ROAD CROSSING POMFRET, CT

| ITEM     |                                                                                                             | UNIT                                                                                                                                                                                                                                                                                                                                                                                                          | QUANTITY                                                                                                                                                                                                                                                                                                                                                                                                                                                                                                                                                                                                                                                                                                                                                                                                                       | PRICE                                                                                                                                                                                                                                                                                                                                                                                                                                                                                                                                                                                                                                                                                                                                                       | AMOUNT                                                                                                                                                                                                                                                                                                                                                                                                                                                                                                                                                                                                                                                                                                                                                                                                                                                                                                                                                                                                                                                 |
|----------|-------------------------------------------------------------------------------------------------------------|---------------------------------------------------------------------------------------------------------------------------------------------------------------------------------------------------------------------------------------------------------------------------------------------------------------------------------------------------------------------------------------------------------------|--------------------------------------------------------------------------------------------------------------------------------------------------------------------------------------------------------------------------------------------------------------------------------------------------------------------------------------------------------------------------------------------------------------------------------------------------------------------------------------------------------------------------------------------------------------------------------------------------------------------------------------------------------------------------------------------------------------------------------------------------------------------------------------------------------------------------------|-------------------------------------------------------------------------------------------------------------------------------------------------------------------------------------------------------------------------------------------------------------------------------------------------------------------------------------------------------------------------------------------------------------------------------------------------------------------------------------------------------------------------------------------------------------------------------------------------------------------------------------------------------------------------------------------------------------------------------------------------------------|--------------------------------------------------------------------------------------------------------------------------------------------------------------------------------------------------------------------------------------------------------------------------------------------------------------------------------------------------------------------------------------------------------------------------------------------------------------------------------------------------------------------------------------------------------------------------------------------------------------------------------------------------------------------------------------------------------------------------------------------------------------------------------------------------------------------------------------------------------------------------------------------------------------------------------------------------------------------------------------------------------------------------------------------------------|
|          |                                                                                                             |                                                                                                                                                                                                                                                                                                                                                                                                               |                                                                                                                                                                                                                                                                                                                                                                                                                                                                                                                                                                                                                                                                                                                                                                                                                                |                                                                                                                                                                                                                                                                                                                                                                                                                                                                                                                                                                                                                                                                                                                                                             |                                                                                                                                                                                                                                                                                                                                                                                                                                                                                                                                                                                                                                                                                                                                                                                                                                                                                                                                                                                                                                                        |
| 0203001  | STRUCTURE EXCAVATION (EARTH COMPLETE)                                                                       | C.Y.                                                                                                                                                                                                                                                                                                                                                                                                          | 725                                                                                                                                                                                                                                                                                                                                                                                                                                                                                                                                                                                                                                                                                                                                                                                                                            | \$30.00                                                                                                                                                                                                                                                                                                                                                                                                                                                                                                                                                                                                                                                                                                                                                     | \$21,750.00                                                                                                                                                                                                                                                                                                                                                                                                                                                                                                                                                                                                                                                                                                                                                                                                                                                                                                                                                                                                                                            |
| 0207001  | BORROW                                                                                                      | C.Y.                                                                                                                                                                                                                                                                                                                                                                                                          | 25                                                                                                                                                                                                                                                                                                                                                                                                                                                                                                                                                                                                                                                                                                                                                                                                                             | \$35.00                                                                                                                                                                                                                                                                                                                                                                                                                                                                                                                                                                                                                                                                                                                                                     | \$875.00                                                                                                                                                                                                                                                                                                                                                                                                                                                                                                                                                                                                                                                                                                                                                                                                                                                                                                                                                                                                                                               |
| 0601000  | CLASS "A" CONCRETE                                                                                          | C.Y.                                                                                                                                                                                                                                                                                                                                                                                                          | 10                                                                                                                                                                                                                                                                                                                                                                                                                                                                                                                                                                                                                                                                                                                                                                                                                             | \$720.00                                                                                                                                                                                                                                                                                                                                                                                                                                                                                                                                                                                                                                                                                                                                                    | \$7,200.00                                                                                                                                                                                                                                                                                                                                                                                                                                                                                                                                                                                                                                                                                                                                                                                                                                                                                                                                                                                                                                             |
| 0602000  | DEFORMED STEEL BARS                                                                                         | LBS.                                                                                                                                                                                                                                                                                                                                                                                                          | 1250                                                                                                                                                                                                                                                                                                                                                                                                                                                                                                                                                                                                                                                                                                                                                                                                                           | \$2.00                                                                                                                                                                                                                                                                                                                                                                                                                                                                                                                                                                                                                                                                                                                                                      | \$2,500.00                                                                                                                                                                                                                                                                                                                                                                                                                                                                                                                                                                                                                                                                                                                                                                                                                                                                                                                                                                                                                                             |
| 0712021A | GRS-IBS ABUTMENT AND WALL                                                                                   | S.F.                                                                                                                                                                                                                                                                                                                                                                                                          | 2424                                                                                                                                                                                                                                                                                                                                                                                                                                                                                                                                                                                                                                                                                                                                                                                                                           | \$80.00                                                                                                                                                                                                                                                                                                                                                                                                                                                                                                                                                                                                                                                                                                                                                     | \$193,920.00                                                                                                                                                                                                                                                                                                                                                                                                                                                                                                                                                                                                                                                                                                                                                                                                                                                                                                                                                                                                                                           |
| 0906203  | SPLIT RAIL FENCE                                                                                            | L.F.                                                                                                                                                                                                                                                                                                                                                                                                          | 128                                                                                                                                                                                                                                                                                                                                                                                                                                                                                                                                                                                                                                                                                                                                                                                                                            | \$20.00                                                                                                                                                                                                                                                                                                                                                                                                                                                                                                                                                                                                                                                                                                                                                     | \$2,560.00                                                                                                                                                                                                                                                                                                                                                                                                                                                                                                                                                                                                                                                                                                                                                                                                                                                                                                                                                                                                                                             |
| 0910170  | METAL BEAM RAIL (TYPE R-B 350)                                                                              | L.F.                                                                                                                                                                                                                                                                                                                                                                                                          | 50                                                                                                                                                                                                                                                                                                                                                                                                                                                                                                                                                                                                                                                                                                                                                                                                                             | \$22.00                                                                                                                                                                                                                                                                                                                                                                                                                                                                                                                                                                                                                                                                                                                                                     | \$1,100.00                                                                                                                                                                                                                                                                                                                                                                                                                                                                                                                                                                                                                                                                                                                                                                                                                                                                                                                                                                                                                                             |
| 0911924  | R-B END ANCHORAGE - TYPE II                                                                                 | EA.                                                                                                                                                                                                                                                                                                                                                                                                           | 2                                                                                                                                                                                                                                                                                                                                                                                                                                                                                                                                                                                                                                                                                                                                                                                                                              | \$1,170.00                                                                                                                                                                                                                                                                                                                                                                                                                                                                                                                                                                                                                                                                                                                                                  | \$2,340.00                                                                                                                                                                                                                                                                                                                                                                                                                                                                                                                                                                                                                                                                                                                                                                                                                                                                                                                                                                                                                                             |
| 0913003  | 6' POLYVINYL CHLORIDE CHAIN LINK FENCE                                                                      | L.F.                                                                                                                                                                                                                                                                                                                                                                                                          | 84                                                                                                                                                                                                                                                                                                                                                                                                                                                                                                                                                                                                                                                                                                                                                                                                                             | \$20.00                                                                                                                                                                                                                                                                                                                                                                                                                                                                                                                                                                                                                                                                                                                                                     | \$1,680.00                                                                                                                                                                                                                                                                                                                                                                                                                                                                                                                                                                                                                                                                                                                                                                                                                                                                                                                                                                                                                                             |
| 0974001  | REMOVAL OF EXISTING MASONRY                                                                                 | C.Y.                                                                                                                                                                                                                                                                                                                                                                                                          | 10                                                                                                                                                                                                                                                                                                                                                                                                                                                                                                                                                                                                                                                                                                                                                                                                                             | \$215.00                                                                                                                                                                                                                                                                                                                                                                                                                                                                                                                                                                                                                                                                                                                                                    | \$2,150.00                                                                                                                                                                                                                                                                                                                                                                                                                                                                                                                                                                                                                                                                                                                                                                                                                                                                                                                                                                                                                                             |
| xxxxxx   | PREFABRICATED BRIDGE                                                                                        | L.S.                                                                                                                                                                                                                                                                                                                                                                                                          | 1                                                                                                                                                                                                                                                                                                                                                                                                                                                                                                                                                                                                                                                                                                                                                                                                                              | \$130,000.00                                                                                                                                                                                                                                                                                                                                                                                                                                                                                                                                                                                                                                                                                                                                                | \$130,000.00                                                                                                                                                                                                                                                                                                                                                                                                                                                                                                                                                                                                                                                                                                                                                                                                                                                                                                                                                                                                                                           |
|          |                                                                                                             |                                                                                                                                                                                                                                                                                                                                                                                                               |                                                                                                                                                                                                                                                                                                                                                                                                                                                                                                                                                                                                                                                                                                                                                                                                                                |                                                                                                                                                                                                                                                                                                                                                                                                                                                                                                                                                                                                                                                                                                                                                             |                                                                                                                                                                                                                                                                                                                                                                                                                                                                                                                                                                                                                                                                                                                                                                                                                                                                                                                                                                                                                                                        |
|          |                                                                                                             |                                                                                                                                                                                                                                                                                                                                                                                                               |                                                                                                                                                                                                                                                                                                                                                                                                                                                                                                                                                                                                                                                                                                                                                                                                                                | SUBTOTAL                                                                                                                                                                                                                                                                                                                                                                                                                                                                                                                                                                                                                                                                                                                                                    | \$366,075.00                                                                                                                                                                                                                                                                                                                                                                                                                                                                                                                                                                                                                                                                                                                                                                                                                                                                                                                                                                                                                                           |
|          |                                                                                                             |                                                                                                                                                                                                                                                                                                                                                                                                               |                                                                                                                                                                                                                                                                                                                                                                                                                                                                                                                                                                                                                                                                                                                                                                                                                                |                                                                                                                                                                                                                                                                                                                                                                                                                                                                                                                                                                                                                                                                                                                                                             |                                                                                                                                                                                                                                                                                                                                                                                                                                                                                                                                                                                                                                                                                                                                                                                                                                                                                                                                                                                                                                                        |
|          | E. MINOR ITEMS/CONTINGENCY COSTS @                                                                          | 20%                                                                                                                                                                                                                                                                                                                                                                                                           |                                                                                                                                                                                                                                                                                                                                                                                                                                                                                                                                                                                                                                                                                                                                                                                                                                |                                                                                                                                                                                                                                                                                                                                                                                                                                                                                                                                                                                                                                                                                                                                                             | \$73,215.00                                                                                                                                                                                                                                                                                                                                                                                                                                                                                                                                                                                                                                                                                                                                                                                                                                                                                                                                                                                                                                            |
|          | ADDITIONAL CONTIGENCY @                                                                                     | 10%                                                                                                                                                                                                                                                                                                                                                                                                           |                                                                                                                                                                                                                                                                                                                                                                                                                                                                                                                                                                                                                                                                                                                                                                                                                                |                                                                                                                                                                                                                                                                                                                                                                                                                                                                                                                                                                                                                                                                                                                                                             | \$36,607.50                                                                                                                                                                                                                                                                                                                                                                                                                                                                                                                                                                                                                                                                                                                                                                                                                                                                                                                                                                                                                                            |
|          | TOTAL ESTIMATED CONSTRUCTION COST                                                                           |                                                                                                                                                                                                                                                                                                                                                                                                               |                                                                                                                                                                                                                                                                                                                                                                                                                                                                                                                                                                                                                                                                                                                                                                                                                                |                                                                                                                                                                                                                                                                                                                                                                                                                                                                                                                                                                                                                                                                                                                                                             | \$475,897.50                                                                                                                                                                                                                                                                                                                                                                                                                                                                                                                                                                                                                                                                                                                                                                                                                                                                                                                                                                                                                                           |
|          |                                                                                                             |                                                                                                                                                                                                                                                                                                                                                                                                               |                                                                                                                                                                                                                                                                                                                                                                                                                                                                                                                                                                                                                                                                                                                                                                                                                                |                                                                                                                                                                                                                                                                                                                                                                                                                                                                                                                                                                                                                                                                                                                                                             |                                                                                                                                                                                                                                                                                                                                                                                                                                                                                                                                                                                                                                                                                                                                                                                                                                                                                                                                                                                                                                                        |
|          | 0203001<br>0207001<br>0601000<br>0602000<br>0712021A<br>0906203<br>0910170<br>0911924<br>0913003<br>0974001 | 0203001 STRUCTURE EXCAVATION (EARTH COMPLETE) 0207001 BORROW 0601000 CLASS "A" CONCRETE 0602000 DEFORMED STEEL BARS 0712021A GRS-IBS ABUTMENT AND WALL 0906203 SPLIT RAIL FENCE 0910170 METAL BEAM RAIL (TYPE R-B 350) 0911924 R-B END ANCHORAGE - TYPE II 0913003 6' POLYVINYL CHLORIDE CHAIN LINK FENCE 0974001 REMOVAL OF EXISTING MASONRY xxxxxx PREFABRICATED BRIDGE  E. MINOR ITEMS/CONTINGENCY COSTS @ | 0203001         STRUCTURE EXCAVATION (EARTH COMPLETE)         C.Y.           0207001         BORROW         C.Y.           0601000         CLASS "A" CONCRETE         C.Y.           0602000         DEFORMED STEEL BARS         LBS.           0712021A         GRS-IBS ABUTMENT AND WALL         S.F.           0906203         SPLIT RAIL FENCE         L.F.           0910170         METAL BEAM RAIL (TYPE R-B 350)         L.F.           0911924         R-B END ANCHORAGE - TYPE II         EA.           0913003         6' POLYVINYL CHLORIDE CHAIN LINK FENCE         L.F.           0974001         REMOVAL OF EXISTING MASONRY         C.Y.           XXXXXXX         PREFABRICATED BRIDGE         L.S.              E. MINOR ITEMS/CONTINGENCY COSTS @         20%           ADDITIONAL CONTIGENCY @         10% | 0203001       STRUCTURE EXCAVATION (EARTH COMPLETE)       C.Y.       725         0207001       BORROW       C.Y.       25         0601000       CLASS "A" CONCRETE       C.Y.       10         0602000       DEFORMED STEEL BARS       LBS.       1250         0712021A       GRS-IBS ABUTMENT AND WALL       S.F.       2424         0906203       SPLIT RAIL FENCE       L.F.       128         0910170       METAL BEAM RAIL (TYPE R-B 350)       L.F.       50         0911924       R-B END ANCHORAGE - TYPE II       EA.       2         0913003       6' POLYVINYL CHLORIDE CHAIN LINK FENCE       L.F.       84         0974001       REMOVAL OF EXISTING MASONRY       C.Y.       10         xxxxxxx       PREFABRICATED BRIDGE       L.S.       1 | 0203001         STRUCTURE EXCAVATION (EARTH COMPLETE)         C.Y.         725         \$30.00           0207001         BORROW         C.Y.         25         \$35.00           0601000         CLASS "A" CONCRETE         C.Y.         10         \$720.00           0602000         DEFORMED STEEL BARS         LBS.         1250         \$2.00           0712021A         GRS-IBS ABUTMENT AND WALL         S.F.         2424         \$80.00           0906203         SPLIT RAIL FENCE         L.F.         128         \$20.00           0910170         METAL BEAM RAIL (TYPE R-B 350)         L.F.         50         \$22.00           0911924         R-B END ANCHORAGE - TYPE II         EA.         2         \$1,170.00           0913003         6' POLYVINYL CHLORIDE CHAIN LINK FENCE         L.F.         84         \$20.00           0974001         REMOVAL OF EXISTING MASONRY         C.Y.         10         \$215.00           xxxxxxx         PREFABRICATED BRIDGE         L.S.         1         \$130,000.00    SUBTOTAL |