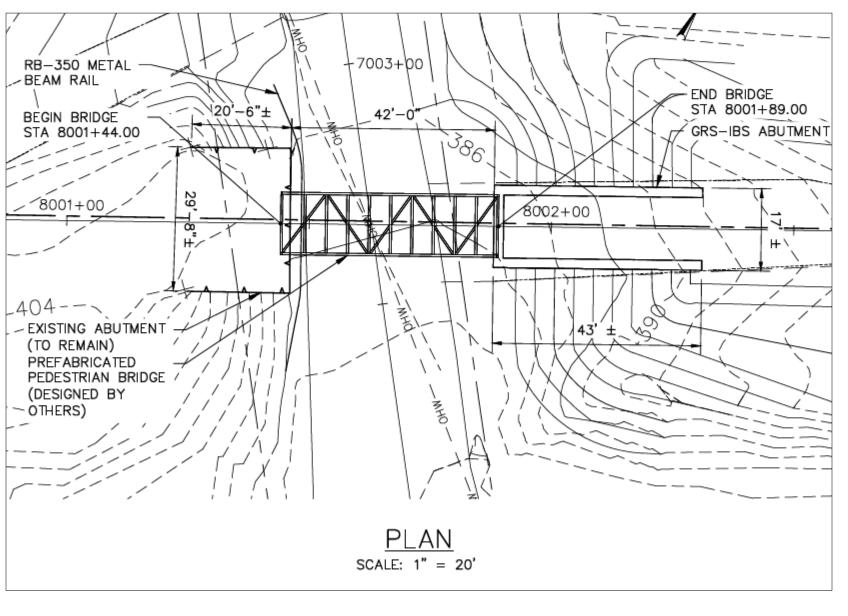

#### Needles Eye Road

- Trail Elevated Above Roadway
- Existing Stone Abutment at West
- No Abutment at East

#### Needles Eye Road

## TYPE STUDY PRELIMINARY COST ESTIMATE ALTERNATE 1 - PREFABRICATED BRIDGE WITH GRS - IBS ABUTMENT AIRLINE NORTH TRAIL CROSSING PROJECT NEEDLES EYE ROAD CROSSING POMFRET, CT

| ITEM     |                                                                                                             | UNIT                                                                                                                                                                                                                                                                                                                                                                                                          | QUANTITY                                                                                                                                                                                                                                                                                                                                                                                                                                                                                                                                                                                                                                                                                                                                                                                                                       | PRICE                                                                                                                                                                                                                                                                                                                                                                                                                                                                                                                                                                                                                                                                                                                                                       | AMOUNT                                                                                                                                                                                                                                                                                                                                                                                                                                                                                                                                                                                                                                                                                                                                                                                                                                                                                                                                                                                                                                                 |
|----------|-------------------------------------------------------------------------------------------------------------|---------------------------------------------------------------------------------------------------------------------------------------------------------------------------------------------------------------------------------------------------------------------------------------------------------------------------------------------------------------------------------------------------------------|--------------------------------------------------------------------------------------------------------------------------------------------------------------------------------------------------------------------------------------------------------------------------------------------------------------------------------------------------------------------------------------------------------------------------------------------------------------------------------------------------------------------------------------------------------------------------------------------------------------------------------------------------------------------------------------------------------------------------------------------------------------------------------------------------------------------------------|-------------------------------------------------------------------------------------------------------------------------------------------------------------------------------------------------------------------------------------------------------------------------------------------------------------------------------------------------------------------------------------------------------------------------------------------------------------------------------------------------------------------------------------------------------------------------------------------------------------------------------------------------------------------------------------------------------------------------------------------------------------|--------------------------------------------------------------------------------------------------------------------------------------------------------------------------------------------------------------------------------------------------------------------------------------------------------------------------------------------------------------------------------------------------------------------------------------------------------------------------------------------------------------------------------------------------------------------------------------------------------------------------------------------------------------------------------------------------------------------------------------------------------------------------------------------------------------------------------------------------------------------------------------------------------------------------------------------------------------------------------------------------------------------------------------------------------|
|          |                                                                                                             |                                                                                                                                                                                                                                                                                                                                                                                                               |                                                                                                                                                                                                                                                                                                                                                                                                                                                                                                                                                                                                                                                                                                                                                                                                                                |                                                                                                                                                                                                                                                                                                                                                                                                                                                                                                                                                                                                                                                                                                                                                             |                                                                                                                                                                                                                                                                                                                                                                                                                                                                                                                                                                                                                                                                                                                                                                                                                                                                                                                                                                                                                                                        |
| 0203001  | STRUCTURE EXCAVATION (EARTH COMPLETE)                                                                       | C.Y.                                                                                                                                                                                                                                                                                                                                                                                                          | 725                                                                                                                                                                                                                                                                                                                                                                                                                                                                                                                                                                                                                                                                                                                                                                                                                            | \$30.00                                                                                                                                                                                                                                                                                                                                                                                                                                                                                                                                                                                                                                                                                                                                                     | \$21,750.00                                                                                                                                                                                                                                                                                                                                                                                                                                                                                                                                                                                                                                                                                                                                                                                                                                                                                                                                                                                                                                            |
| 0207001  | BORROW                                                                                                      | C.Y.                                                                                                                                                                                                                                                                                                                                                                                                          | 25                                                                                                                                                                                                                                                                                                                                                                                                                                                                                                                                                                                                                                                                                                                                                                                                                             | \$35.00                                                                                                                                                                                                                                                                                                                                                                                                                                                                                                                                                                                                                                                                                                                                                     | \$875.00                                                                                                                                                                                                                                                                                                                                                                                                                                                                                                                                                                                                                                                                                                                                                                                                                                                                                                                                                                                                                                               |
| 0601000  | CLASS "A" CONCRETE                                                                                          | C.Y.                                                                                                                                                                                                                                                                                                                                                                                                          | 10                                                                                                                                                                                                                                                                                                                                                                                                                                                                                                                                                                                                                                                                                                                                                                                                                             | \$720.00                                                                                                                                                                                                                                                                                                                                                                                                                                                                                                                                                                                                                                                                                                                                                    | \$7,200.00                                                                                                                                                                                                                                                                                                                                                                                                                                                                                                                                                                                                                                                                                                                                                                                                                                                                                                                                                                                                                                             |
| 0602000  | DEFORMED STEEL BARS                                                                                         | LBS.                                                                                                                                                                                                                                                                                                                                                                                                          | 1250                                                                                                                                                                                                                                                                                                                                                                                                                                                                                                                                                                                                                                                                                                                                                                                                                           | \$2.00                                                                                                                                                                                                                                                                                                                                                                                                                                                                                                                                                                                                                                                                                                                                                      | \$2,500.00                                                                                                                                                                                                                                                                                                                                                                                                                                                                                                                                                                                                                                                                                                                                                                                                                                                                                                                                                                                                                                             |
| 0712021A | GRS-IBS ABUTMENT AND WALL                                                                                   | S.F.                                                                                                                                                                                                                                                                                                                                                                                                          | 2424                                                                                                                                                                                                                                                                                                                                                                                                                                                                                                                                                                                                                                                                                                                                                                                                                           | \$80.00                                                                                                                                                                                                                                                                                                                                                                                                                                                                                                                                                                                                                                                                                                                                                     | \$193,920.00                                                                                                                                                                                                                                                                                                                                                                                                                                                                                                                                                                                                                                                                                                                                                                                                                                                                                                                                                                                                                                           |
| 0906203  | SPLIT RAIL FENCE                                                                                            | L.F.                                                                                                                                                                                                                                                                                                                                                                                                          | 128                                                                                                                                                                                                                                                                                                                                                                                                                                                                                                                                                                                                                                                                                                                                                                                                                            | \$20.00                                                                                                                                                                                                                                                                                                                                                                                                                                                                                                                                                                                                                                                                                                                                                     | \$2,560.00                                                                                                                                                                                                                                                                                                                                                                                                                                                                                                                                                                                                                                                                                                                                                                                                                                                                                                                                                                                                                                             |
| 0910170  | METAL BEAM RAIL (TYPE R-B 350)                                                                              | L.F.                                                                                                                                                                                                                                                                                                                                                                                                          | 50                                                                                                                                                                                                                                                                                                                                                                                                                                                                                                                                                                                                                                                                                                                                                                                                                             | \$22.00                                                                                                                                                                                                                                                                                                                                                                                                                                                                                                                                                                                                                                                                                                                                                     | \$1,100.00                                                                                                                                                                                                                                                                                                                                                                                                                                                                                                                                                                                                                                                                                                                                                                                                                                                                                                                                                                                                                                             |
| 0911924  | R-B END ANCHORAGE - TYPE II                                                                                 | EA.                                                                                                                                                                                                                                                                                                                                                                                                           | 2                                                                                                                                                                                                                                                                                                                                                                                                                                                                                                                                                                                                                                                                                                                                                                                                                              | \$1,170.00                                                                                                                                                                                                                                                                                                                                                                                                                                                                                                                                                                                                                                                                                                                                                  | \$2,340.00                                                                                                                                                                                                                                                                                                                                                                                                                                                                                                                                                                                                                                                                                                                                                                                                                                                                                                                                                                                                                                             |
| 0913003  | 6' POLYVINYL CHLORIDE CHAIN LINK FENCE                                                                      | L.F.                                                                                                                                                                                                                                                                                                                                                                                                          | 84                                                                                                                                                                                                                                                                                                                                                                                                                                                                                                                                                                                                                                                                                                                                                                                                                             | \$20.00                                                                                                                                                                                                                                                                                                                                                                                                                                                                                                                                                                                                                                                                                                                                                     | \$1,680.00                                                                                                                                                                                                                                                                                                                                                                                                                                                                                                                                                                                                                                                                                                                                                                                                                                                                                                                                                                                                                                             |
| 0974001  | REMOVAL OF EXISTING MASONRY                                                                                 | C.Y.                                                                                                                                                                                                                                                                                                                                                                                                          | 10                                                                                                                                                                                                                                                                                                                                                                                                                                                                                                                                                                                                                                                                                                                                                                                                                             | \$215.00                                                                                                                                                                                                                                                                                                                                                                                                                                                                                                                                                                                                                                                                                                                                                    | \$2,150.00                                                                                                                                                                                                                                                                                                                                                                                                                                                                                                                                                                                                                                                                                                                                                                                                                                                                                                                                                                                                                                             |
| xxxxxx   | PREFABRICATED BRIDGE                                                                                        | L.S.                                                                                                                                                                                                                                                                                                                                                                                                          | 1                                                                                                                                                                                                                                                                                                                                                                                                                                                                                                                                                                                                                                                                                                                                                                                                                              | \$130,000.00                                                                                                                                                                                                                                                                                                                                                                                                                                                                                                                                                                                                                                                                                                                                                | \$130,000.00                                                                                                                                                                                                                                                                                                                                                                                                                                                                                                                                                                                                                                                                                                                                                                                                                                                                                                                                                                                                                                           |
|          |                                                                                                             |                                                                                                                                                                                                                                                                                                                                                                                                               |                                                                                                                                                                                                                                                                                                                                                                                                                                                                                                                                                                                                                                                                                                                                                                                                                                |                                                                                                                                                                                                                                                                                                                                                                                                                                                                                                                                                                                                                                                                                                                                                             |                                                                                                                                                                                                                                                                                                                                                                                                                                                                                                                                                                                                                                                                                                                                                                                                                                                                                                                                                                                                                                                        |
|          |                                                                                                             |                                                                                                                                                                                                                                                                                                                                                                                                               |                                                                                                                                                                                                                                                                                                                                                                                                                                                                                                                                                                                                                                                                                                                                                                                                                                | SUBTOTAL                                                                                                                                                                                                                                                                                                                                                                                                                                                                                                                                                                                                                                                                                                                                                    | \$366,075.00                                                                                                                                                                                                                                                                                                                                                                                                                                                                                                                                                                                                                                                                                                                                                                                                                                                                                                                                                                                                                                           |
|          |                                                                                                             |                                                                                                                                                                                                                                                                                                                                                                                                               |                                                                                                                                                                                                                                                                                                                                                                                                                                                                                                                                                                                                                                                                                                                                                                                                                                |                                                                                                                                                                                                                                                                                                                                                                                                                                                                                                                                                                                                                                                                                                                                                             |                                                                                                                                                                                                                                                                                                                                                                                                                                                                                                                                                                                                                                                                                                                                                                                                                                                                                                                                                                                                                                                        |
|          | E. MINOR ITEMS/CONTINGENCY COSTS @                                                                          | 20%                                                                                                                                                                                                                                                                                                                                                                                                           |                                                                                                                                                                                                                                                                                                                                                                                                                                                                                                                                                                                                                                                                                                                                                                                                                                |                                                                                                                                                                                                                                                                                                                                                                                                                                                                                                                                                                                                                                                                                                                                                             | \$73,215.00                                                                                                                                                                                                                                                                                                                                                                                                                                                                                                                                                                                                                                                                                                                                                                                                                                                                                                                                                                                                                                            |
|          | ADDITIONAL CONTIGENCY @                                                                                     | 10%                                                                                                                                                                                                                                                                                                                                                                                                           |                                                                                                                                                                                                                                                                                                                                                                                                                                                                                                                                                                                                                                                                                                                                                                                                                                |                                                                                                                                                                                                                                                                                                                                                                                                                                                                                                                                                                                                                                                                                                                                                             | \$36,607.50                                                                                                                                                                                                                                                                                                                                                                                                                                                                                                                                                                                                                                                                                                                                                                                                                                                                                                                                                                                                                                            |
|          | TOTAL ESTIMATED CONSTRUCTION COST                                                                           |                                                                                                                                                                                                                                                                                                                                                                                                               |                                                                                                                                                                                                                                                                                                                                                                                                                                                                                                                                                                                                                                                                                                                                                                                                                                |                                                                                                                                                                                                                                                                                                                                                                                                                                                                                                                                                                                                                                                                                                                                                             | \$475,897.50                                                                                                                                                                                                                                                                                                                                                                                                                                                                                                                                                                                                                                                                                                                                                                                                                                                                                                                                                                                                                                           |
|          |                                                                                                             |                                                                                                                                                                                                                                                                                                                                                                                                               |                                                                                                                                                                                                                                                                                                                                                                                                                                                                                                                                                                                                                                                                                                                                                                                                                                |                                                                                                                                                                                                                                                                                                                                                                                                                                                                                                                                                                                                                                                                                                                                                             |                                                                                                                                                                                                                                                                                                                                                                                                                                                                                                                                                                                                                                                                                                                                                                                                                                                                                                                                                                                                                                                        |
|          | 0203001<br>0207001<br>0601000<br>0602000<br>0712021A<br>0906203<br>0910170<br>0911924<br>0913003<br>0974001 | 0203001 STRUCTURE EXCAVATION (EARTH COMPLETE) 0207001 BORROW 0601000 CLASS "A" CONCRETE 0602000 DEFORMED STEEL BARS 0712021A GRS-IBS ABUTMENT AND WALL 0906203 SPLIT RAIL FENCE 0910170 METAL BEAM RAIL (TYPE R-B 350) 0911924 R-B END ANCHORAGE - TYPE II 0913003 6' POLYVINYL CHLORIDE CHAIN LINK FENCE 0974001 REMOVAL OF EXISTING MASONRY xxxxxx PREFABRICATED BRIDGE  E. MINOR ITEMS/CONTINGENCY COSTS @ | 0203001         STRUCTURE EXCAVATION (EARTH COMPLETE)         C.Y.           0207001         BORROW         C.Y.           0601000         CLASS "A" CONCRETE         C.Y.           0602000         DEFORMED STEEL BARS         LBS.           0712021A         GRS-IBS ABUTMENT AND WALL         S.F.           0906203         SPLIT RAIL FENCE         L.F.           0910170         METAL BEAM RAIL (TYPE R-B 350)         L.F.           0911924         R-B END ANCHORAGE - TYPE II         EA.           0913003         6' POLYVINYL CHLORIDE CHAIN LINK FENCE         L.F.           0974001         REMOVAL OF EXISTING MASONRY         C.Y.           XXXXXXX         PREFABRICATED BRIDGE         L.S.              E. MINOR ITEMS/CONTINGENCY COSTS @         20%           ADDITIONAL CONTIGENCY @         10% | 0203001       STRUCTURE EXCAVATION (EARTH COMPLETE)       C.Y.       725         0207001       BORROW       C.Y.       25         0601000       CLASS "A" CONCRETE       C.Y.       10         0602000       DEFORMED STEEL BARS       LBS.       1250         0712021A       GRS-IBS ABUTMENT AND WALL       S.F.       2424         0906203       SPLIT RAIL FENCE       L.F.       128         0910170       METAL BEAM RAIL (TYPE R-B 350)       L.F.       50         0911924       R-B END ANCHORAGE - TYPE II       EA.       2         0913003       6' POLYVINYL CHLORIDE CHAIN LINK FENCE       L.F.       84         0974001       REMOVAL OF EXISTING MASONRY       C.Y.       10         xxxxxxx       PREFABRICATED BRIDGE       L.S.       1 | 0203001         STRUCTURE EXCAVATION (EARTH COMPLETE)         C.Y.         725         \$30.00           0207001         BORROW         C.Y.         25         \$35.00           0601000         CLASS "A" CONCRETE         C.Y.         10         \$720.00           0602000         DEFORMED STEEL BARS         LBS.         1250         \$2.00           0712021A         GRS-IBS ABUTMENT AND WALL         S.F.         2424         \$80.00           0906203         SPLIT RAIL FENCE         L.F.         128         \$20.00           0910170         METAL BEAM RAIL (TYPE R-B 350)         L.F.         50         \$22.00           0911924         R-B END ANCHORAGE - TYPE II         EA.         2         \$1,170.00           0913003         6' POLYVINYL CHLORIDE CHAIN LINK FENCE         L.F.         84         \$20.00           0974001         REMOVAL OF EXISTING MASONRY         C.Y.         10         \$215.00           xxxxxxx         PREFABRICATED BRIDGE         L.S.         1         \$130,000.00    SUBTOTAL |