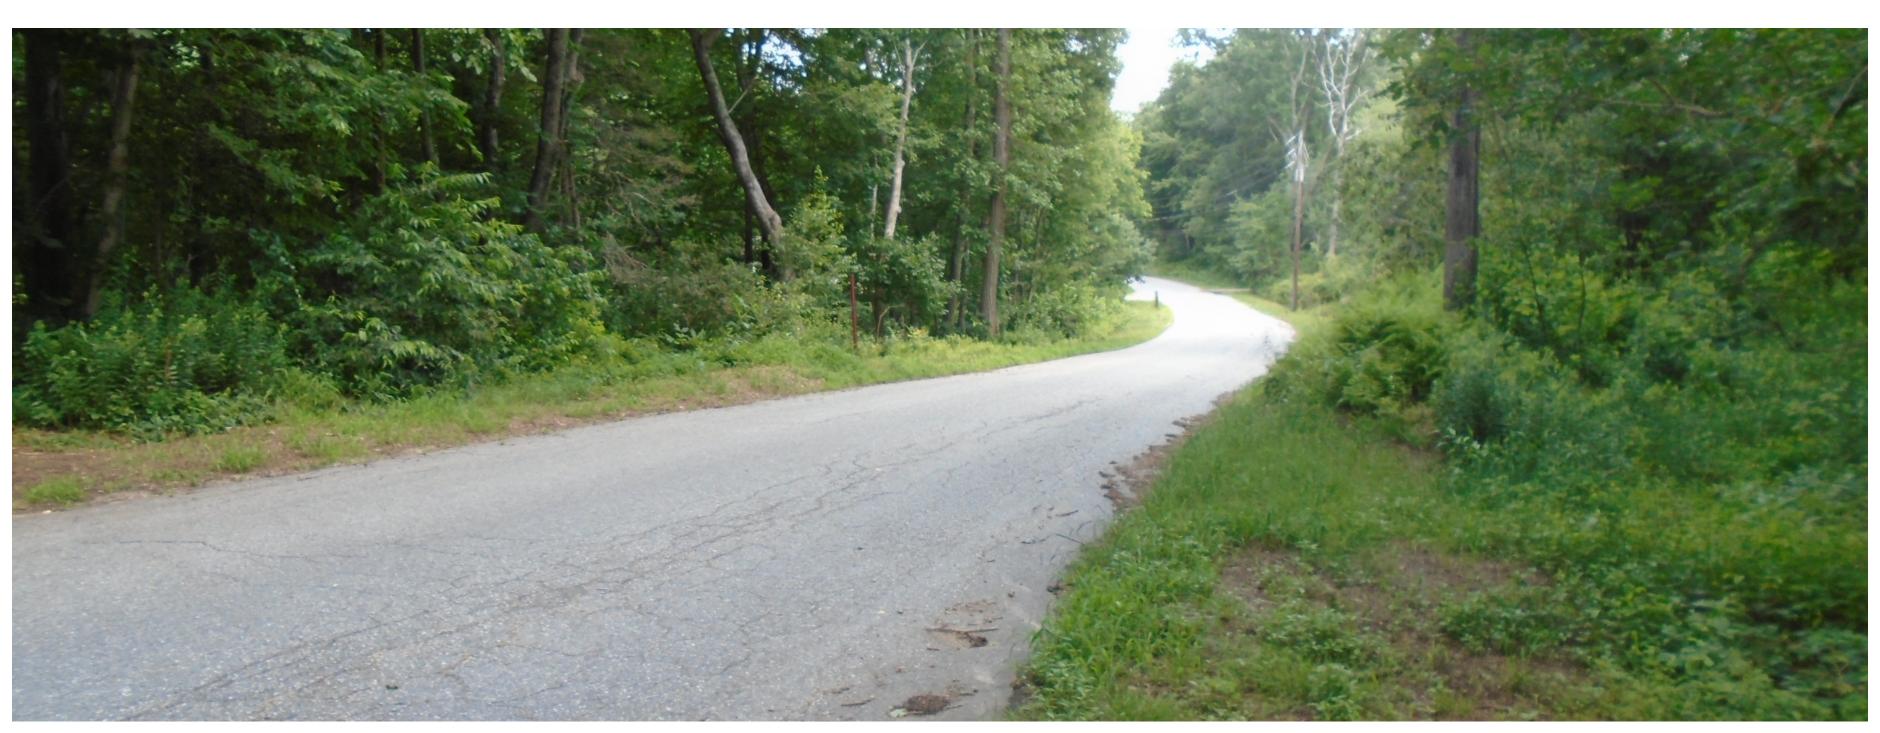

#### Wrights Crossing Road

- At-Grade Intersection with Trail
- No Structure Required