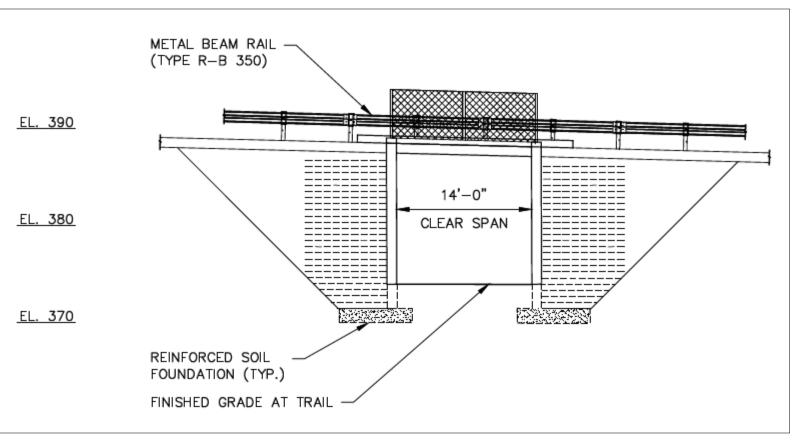

#### Modock Road

- Trail Passes Below Roadway
- · Bridge to Carry Road Across Trail

#### Modock Road

- Trail Passes Below Roadway
- Bridge to Carry Road Across Trail

## TYPE STUDY PRELIMINARY COST ESTIMATE ALTERNATE 3 - PRECAST CONCRETE DECK SLABS AIRLINE NORTH TRAIL CROSSING PROJECT MODOCK ROAD CROSSING POMFRET, CT

| NO. | ITEM     |                                        | UNIT | QUANTITY | PRICE      | <b>AMOUNT</b> |
|-----|----------|----------------------------------------|------|----------|------------|---------------|
|     |          |                                        |      |          |            |               |
| 1   | 0202000  | EARTH EXCAVATION                       | C.Y. | 800      | \$20.00    | \$16,000.00   |
| 2   | 0203001  | STRUCTURE EXCAVATION (EARTH COMPLETE)  | C.Y. | 5200     | \$30.00    | \$156,000.0   |
| 3   | 0406171  | HMA S0.375                             | TON  | 40       | \$110.00   | \$4,400.0     |
| 4   | 0406172  | HMA S0.5                               | TON  | 65       | \$90.00    | \$5,850.0     |
| 5   | 0601201  | CLASS "F" CONCRETE                     | C.Y. | 3        | \$1,250.00 | \$3,750.00    |
| 6   | 0601**** | PRECAST CONCRETE DECK SLABS            | L.F. | 176      | \$280.00   | \$49,280.0    |
| 7   | 0602006  | DEFORMED STEEL BARS - EPOXY COATED     | LBS. | 675      | \$3.00     | \$2,025.0     |
| 8   | 0712021A | GRS-IBS ABUTMENT AND WALL              | S.F. | 5875     | \$85.00    | \$499,375.00  |
| 9   | 0910170  | METAL BEAM RAIL (TYPE R-B 350)         | L.F. | 100      | \$22.00    | \$2,200.0     |
| 10  | 0911923  | R-B END ANCHORAGE TYPE I               | EA.  | 2        | \$1,175.00 | \$2,350.00    |
| 11  | 0911924  | R-B END ANCHORAGE TYPE II              | EA.  | 2        | \$1,170.00 | \$2,340.00    |
| 12  | 0913013  | 5' POLYVINYL CHLORIDE CHAIN LINK FENCE | L.F. | 152      | \$70.00    | \$10,640.0    |
|     |          |                                        |      |          | SUBTOTAL   | \$754,210.0   |
|     |          | E. MINOR ITEMS/CONTINGENCY COSTS @     | 20%  |          |            | \$150,842.0   |
|     |          | ADDITIONAL CONTIGENCY @                | 10%  |          |            | \$75,421.0    |
|     |          | TOTAL ESTIMATED CONSTRUCTION COST      |      |          |            | \$980,473.0   |