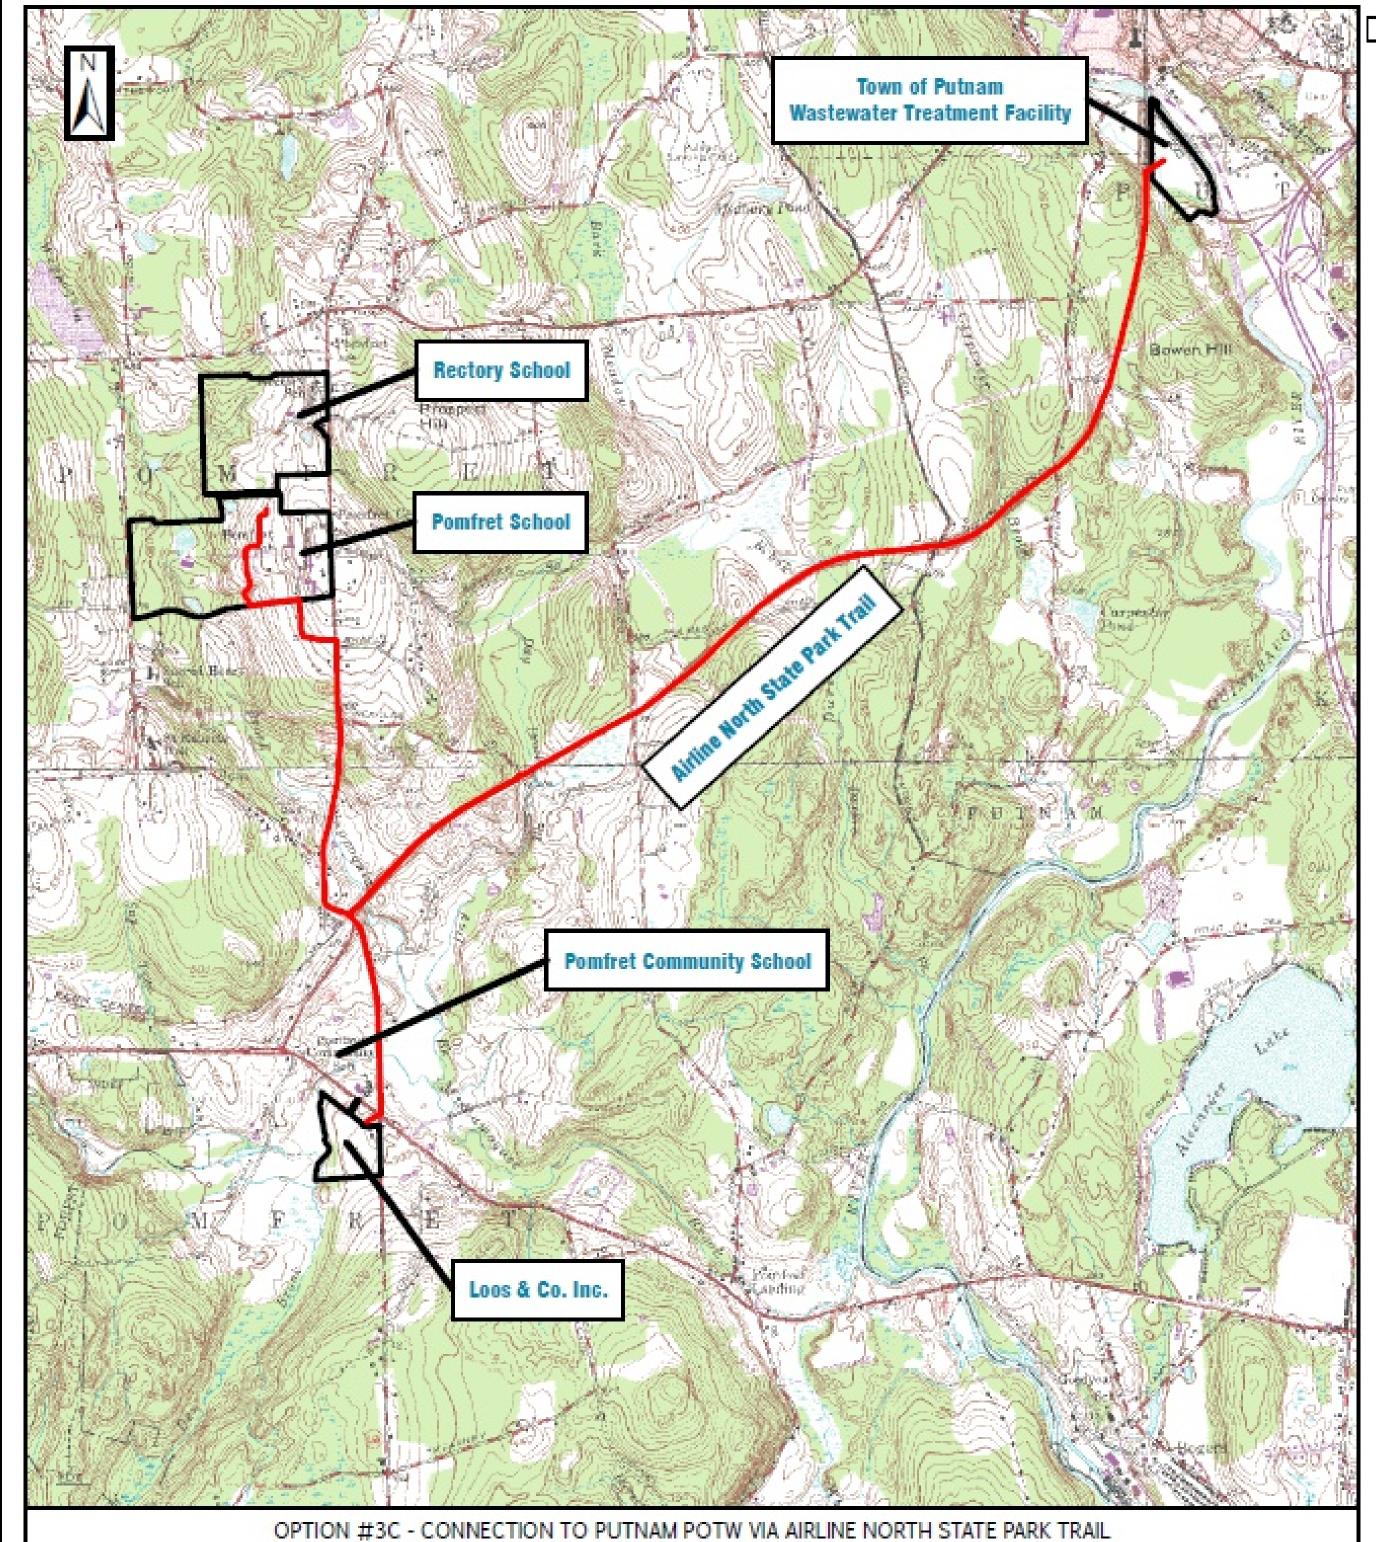

# Connect to Putnam POTW via Air Line State Park Trail

Town of Pomfret Design of Road Crossing Structures February 8, 2018

## Connecticut DEEP OPPORTUNITY:

Develop the
Air Line State Park Trail

Pomfret Street
To
Putnam

Town of Pomfret Design of Road Crossing Structures February 8, 2018