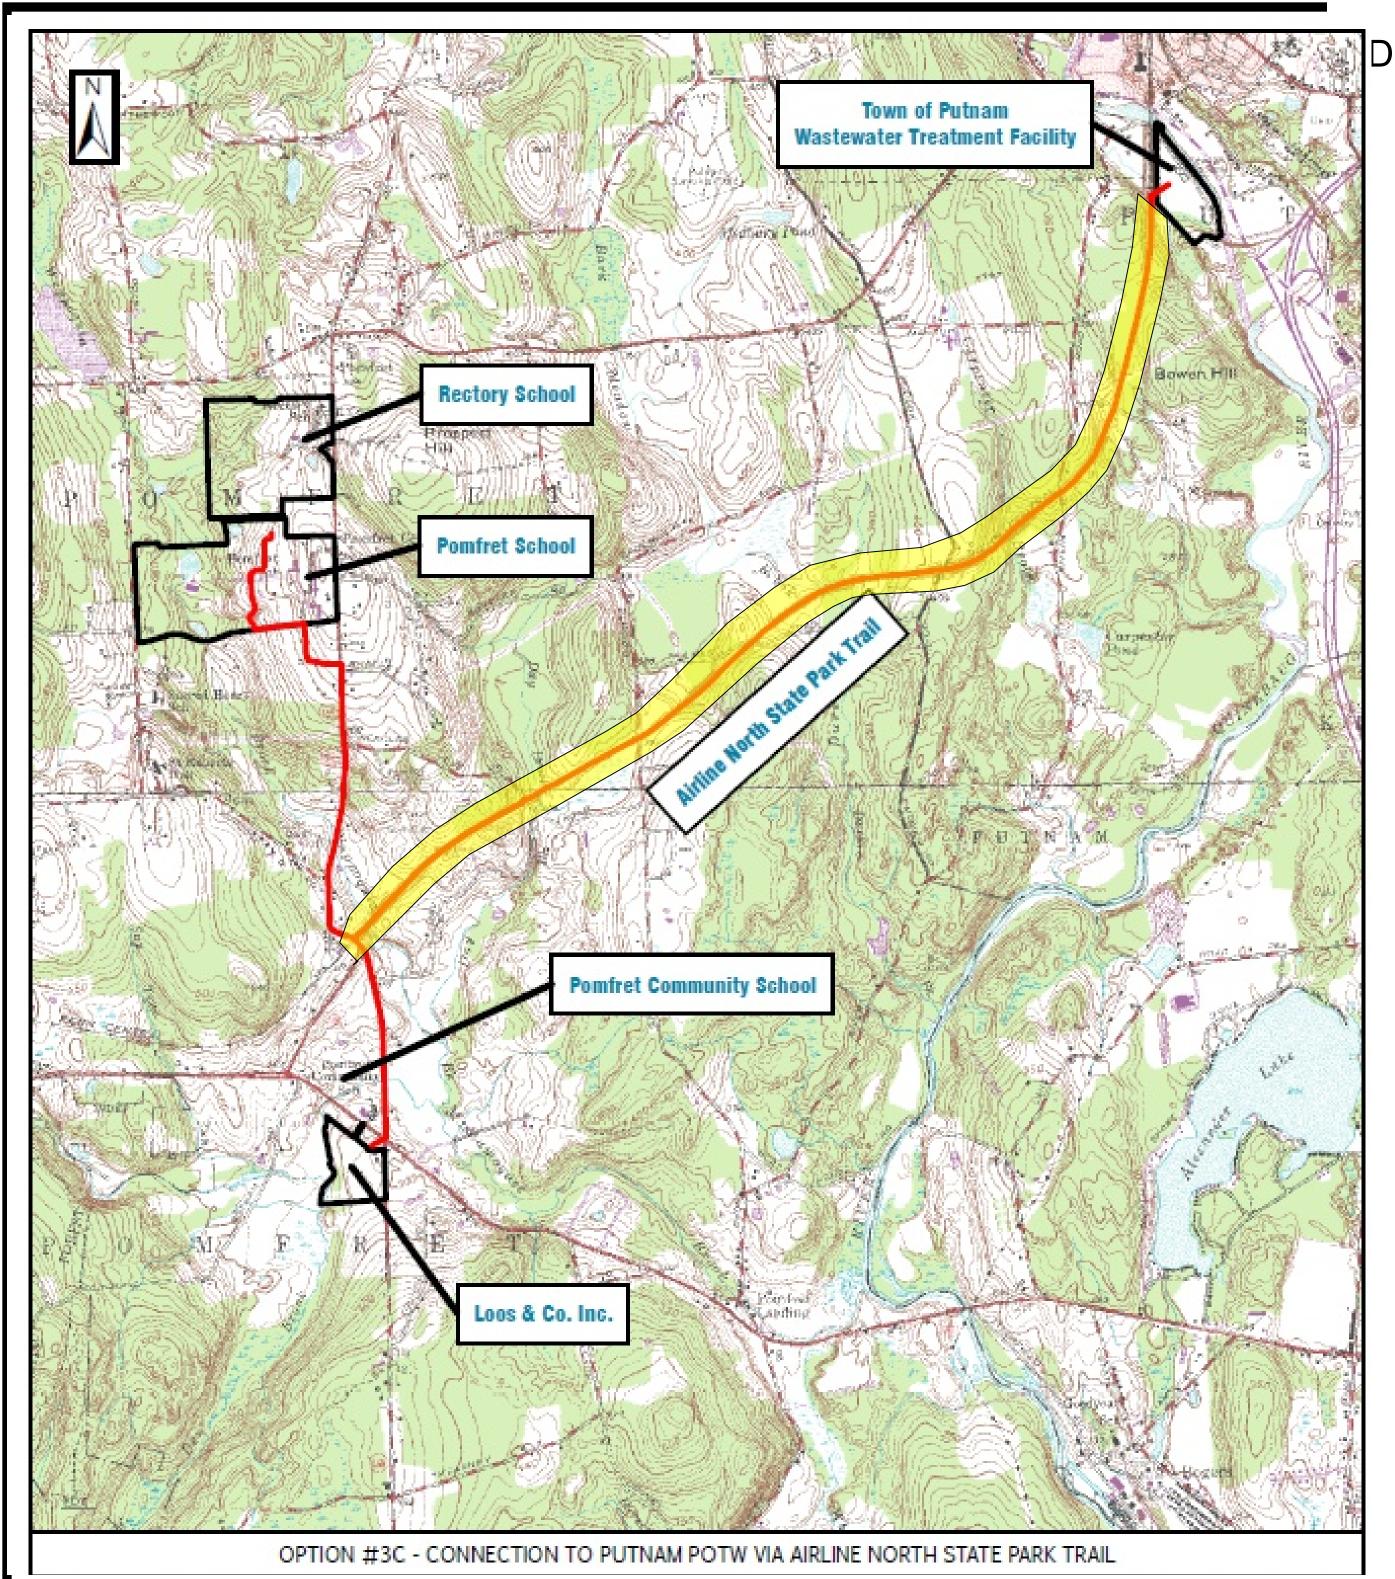

# Connect to Putnam POTW via Air Line State Park Trail

Town of Pomfret Design of Road Crossing Structures February 8, 2018

## Connecticut DEEP OPPORTUNITY:

Develop the
Air Line State Park Trail

Pomfret Street
To
Putnam

Town of Pomfret Design of Road Crossing Structures February 8, 2018