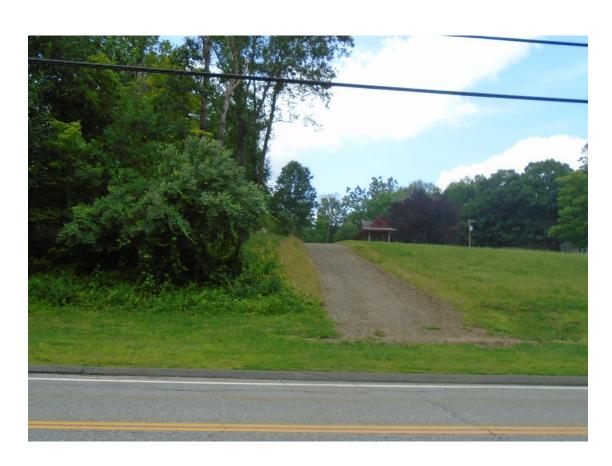

#### Needles Eye Road

- Trail Elevated Above Roadway
- Existing Stone Abutment at West
- No Abutment at East

#### Needles Eye Road

- Trail Elevated Above Roadway
- Existing Stone Abutment at West
- No Abutment at East

**VIEW LOOKING WEST** 

- · Trail Elevated Above Roadway
- · Major Roadway / State Highway

**VIEW LOOKING EAST** 

- Trail Elevated Above Roadway
- Major Roadway / State Highway