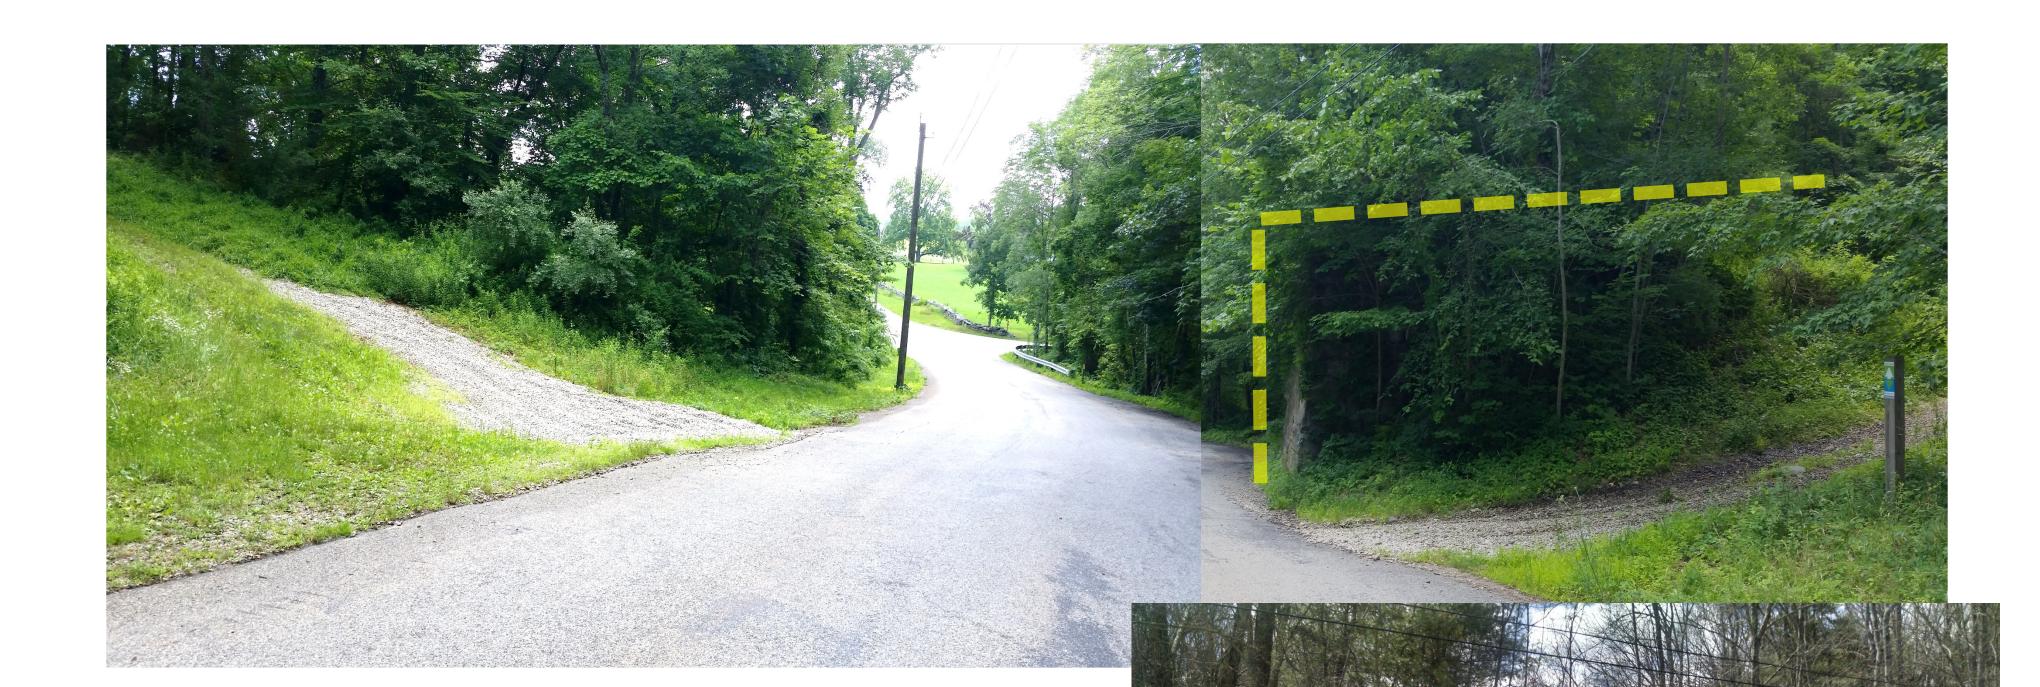

#### Needles Eye Road

- Trail Elevated Above Roadway
- Existing Stone Abutment at West
- No Abutment at East

#### Needles Eye Road

- Trail Elevated Above Roadway
- Existing Stone Abutment at West
- No Abutment at East

**VIEW LOOKING WEST** 

- · Trail Elevated Above Roadway
- · Major Roadway / State Highway

**VIEW LOOKING EAST** 

- Trail Elevated Above Roadway
- Major Roadway / State Highway