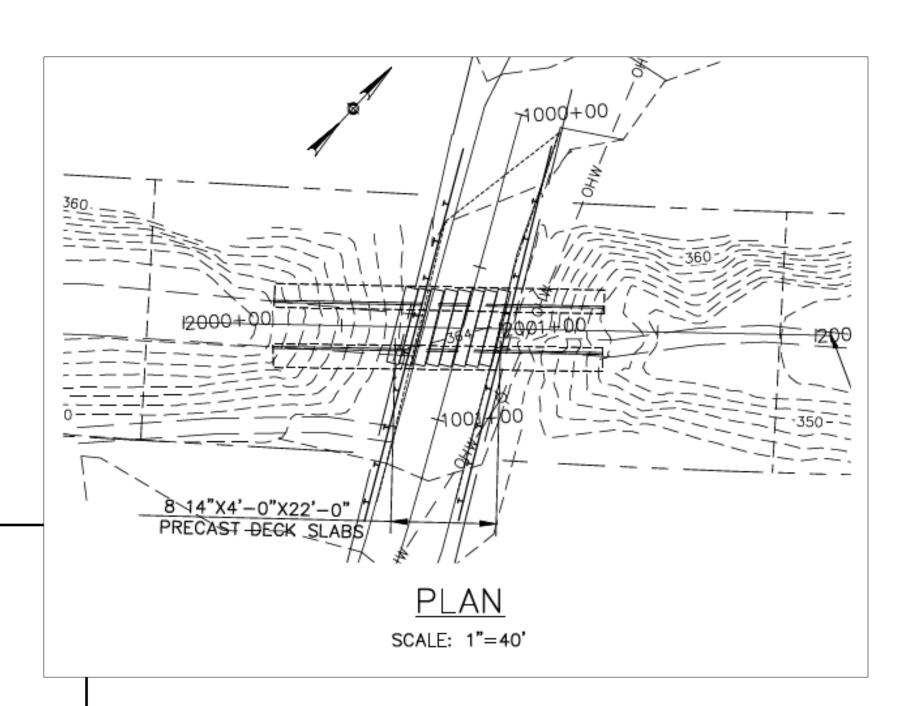

#### River Road

- Trail Passes Below Roadway
- · Bridge to Carry Road Across Trail

#### River Road

- Trail Passes Below Roadway
- Bridge to Carry Road Across Trail

# TYPE STUDY PRELIMINARY COST ESTIMATE ALTERNATE 3 - PRECAST CONCRETE DECK SLABS AIRLINE NORTH TRAIL CROSSING PROJECT RIVER ROAD CROSSING POMFRET, CT

| NO. | ITEM     |                                               | UNIT | QUANTITY | PRICE      | AMOUNT      |
|-----|----------|-----------------------------------------------|------|----------|------------|-------------|
|     |          |                                               |      |          |            |             |
| 1   | 0202000  | EARTH EXCAVATION                              | C.Y. | 390      | \$20.00    | \$7,800.0   |
| 2   | 0203001  | STRUCTURE EXCAVATION (EARTH COMPLETE)         | C.Y. | 3150     | \$30.00    | \$94,500.0  |
| 3   | 0406171  | HMA S0.375                                    | TON  | 55       | \$110.00   | \$6,050.0   |
| 4   | 0406172  | HMA S0.5                                      | TON  | 35       | \$90.00    | \$3,150.0   |
| 5   | 0601201  | CLASS "F" CONCRETE                            | C.Y. | 4        | \$1,250.00 | \$5,000.0   |
| 6   | 060***   | PRECAST CONCRETE DECK SLABS (14" x 14" x 22') | L.F. | 176      | \$280.00   | \$49,280.0  |
| 7   | 0602006  | DEFORMED STEEL BARS - EPOXY COATED            | LBS. | 900      | \$3.00     | \$2,700.0   |
| 8   | 0712021A | GRS-IBS ABUTMENT AND WALL                     | S.F. | 4400     | \$85.00    | \$374,000.0 |
| 9   | 0910170  | METAL BEAM RAIL (TYPE R-B 350)                | L.F. | 100      | \$22.00    | \$2,200.0   |
| 10  | 0911923  | R-B END ANCHORAGE TYPE I                      | EA.  | 2        | \$1,175.00 | \$2,350.0   |
| 11  | 0911924  | R-B END ANCHORAGE TYPE II                     | EA.  | 2        | \$1,170.00 | \$2,340.0   |
| 12  | 0913013  | 5' POLYVINYL CHLORIDE CHAIN LINK FENCE        | L.F. | 182      | \$70.00    | \$12,740.0  |
|     |          |                                               |      |          | SUBTOTAL   | \$562,110.0 |
|     |          |                                               |      |          |            |             |
|     |          | E. MINOR ITEMS/CONTINGENCY COSTS @            | 20%  |          |            | \$112,422.0 |
|     |          | ADDITIONAL CONTIGENCY @                       | 10%  |          |            | \$56,211.0  |
|     |          | TOTAL ESTIMATED CONSTRUCTION COST             |      |          |            | \$730,743.  |