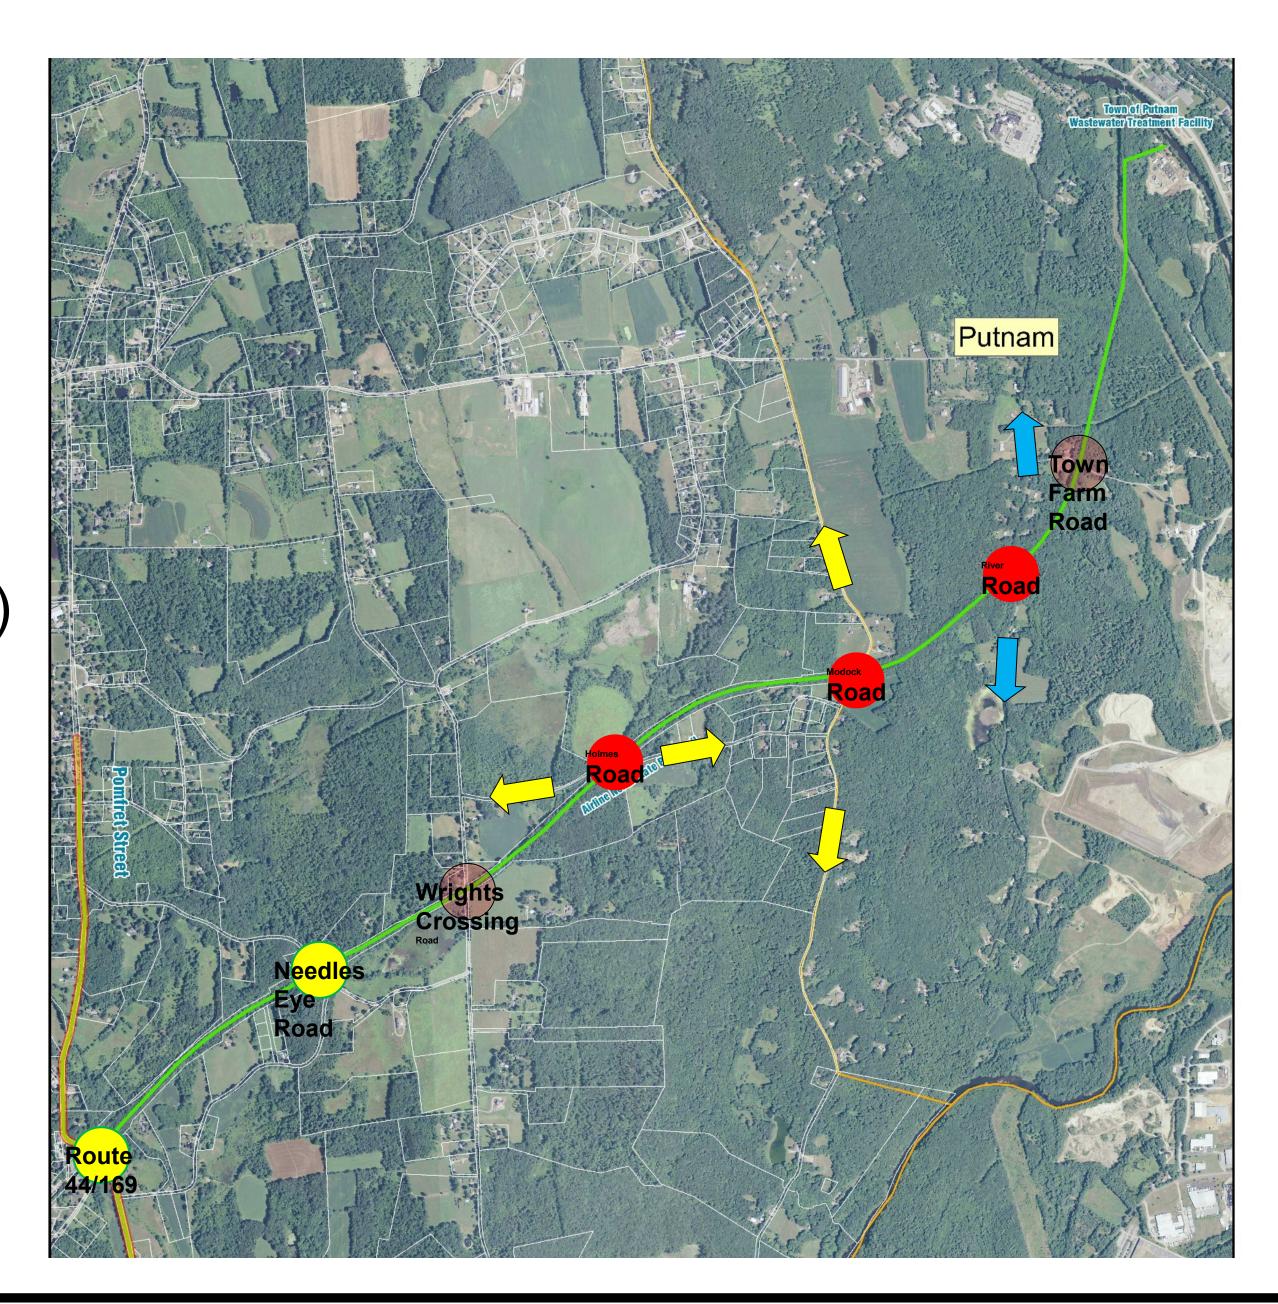

# Create SAFE Intersections with Existing Roadways

- Town Farm Road
- River Road
- Modock Road
- Holmes Road
- Wrights Crossing Road
- · Needles Eye Road
- · Route 44/169

#### Town Farm Road

- At-Grade Intersection with Trail
- No Structure Required
- · Crosswalk & Pedestrian Safety

#### River Road

- Trail Passes Below Roadway
- · Bridge to Carry Road Across Trail

#### River Road

- Trail Passes Below Roadway
- Bridge to Carry Road Across Trail

#### Modock Road

- Trail Passes Below Roadway
- · Bridge to Carry Road Across Trail

#### Modock Road

- Trail Passes Below Roadway
- Bridge to Carry Road Across Trail

#### Holmes Road

- Trail Passes Below Roadway
- Bridge to Carry Road Across Trail

#### Holmes Road

- Trail Passes Below Roadway
- · Bridge to Carry Road Across Trail

| PRELIMINARY COST ESTIMATE  ALTERNATE 3 - PRECAST CONCRETE DECK SLABS  AIRLINE NORTH TRAIL CROSSING PROJECT  HOLMES ROAD CROSSING  POMFRET, CT |          |                                               |             |          |            |           |  |  |
|-----------------------------------------------------------------------------------------------------------------------------------------------|----------|-----------------------------------------------|-------------|----------|------------|-----------|--|--|
| NO.                                                                                                                                           | ITEM     |                                               | UNIT        | QUANTITY | PRICE      | AMOUNT    |  |  |
| 1                                                                                                                                             | 0202000  | EARTH EXCAVATION                              | C.Y.        | 230      | \$20.00    | \$4,600   |  |  |
| 2                                                                                                                                             | 0203001  | STRUCTURE EXCAVATION (EARTH COMPLETE)         | C.Y.        | 1750     | \$30.00    | \$52,500  |  |  |
| 3                                                                                                                                             | 0406171  | HMA S0.375                                    | TON         | 40       | \$110.00   | \$4,400.  |  |  |
| 4 0406172 HMA S0.573                                                                                                                          |          |                                               |             | 60       | \$90.00    | \$5,400.  |  |  |
| 5                                                                                                                                             | 0601201  | CLASS "F" CONCRETE                            | TON<br>C.Y. | 3        | \$1,250.00 | \$3,750   |  |  |
| 6                                                                                                                                             | 060***   | PRECAST CONCRETE DECK SLABS (14" x 14" x 22') | L.F.        | 176      | \$280.00   | \$49,280  |  |  |
| 7                                                                                                                                             | 0602006  | DEFORMED STEEL BARS - EPOXY COATED            | LBS.        | 675      | \$3.00     | \$2,025   |  |  |
| 8                                                                                                                                             | 0712021A | GRS-IBS ABUTMENT AND WALL                     | S.F.        | 2765     | \$80.00    | \$221,200 |  |  |
| 9                                                                                                                                             | 0910170  | METAL BEAM RAIL (TYPE R-B 350)                | L.F.        | 100      | \$22.00    | \$2,200   |  |  |
| 10                                                                                                                                            | 0911923  | R-B END ANCHORAGE TYPE I                      | EA.         | 2        | \$1,175.00 | \$2,350   |  |  |
| 11                                                                                                                                            | 0911924  | R-B END ANCHORAGE TYPE II                     | EA.         | 2        | \$1,170.00 | \$2,340   |  |  |
| 12                                                                                                                                            | 0913013  | 5' POLYVINYL CHLORIDE CHAIN LINK FENCE        | L.F.        | 142      | \$70.00    | \$9,940   |  |  |
|                                                                                                                                               |          |                                               |             |          | SUBTOTAL   | \$359,985 |  |  |
|                                                                                                                                               |          | E. MINOR ITEMS/CONTINGENCY COSTS @            | 20%         |          |            | \$71,997  |  |  |
|                                                                                                                                               |          | ADDITIONAL CONTIGENCY @                       | 10%         |          |            | \$35,998  |  |  |
|                                                                                                                                               |          | TOTAL ESTIMATED CONSTRUCTION COST             |             |          |            | \$467,980 |  |  |

#### Wrights Crossing Road

- At-Grade Intersection with Trail
- No Structure Required

#### Needles Eye Road

- Trail Elevated Above Roadway
- Existing Stone Abutment at West
- No Abutment at East

#### Needles Eye Road