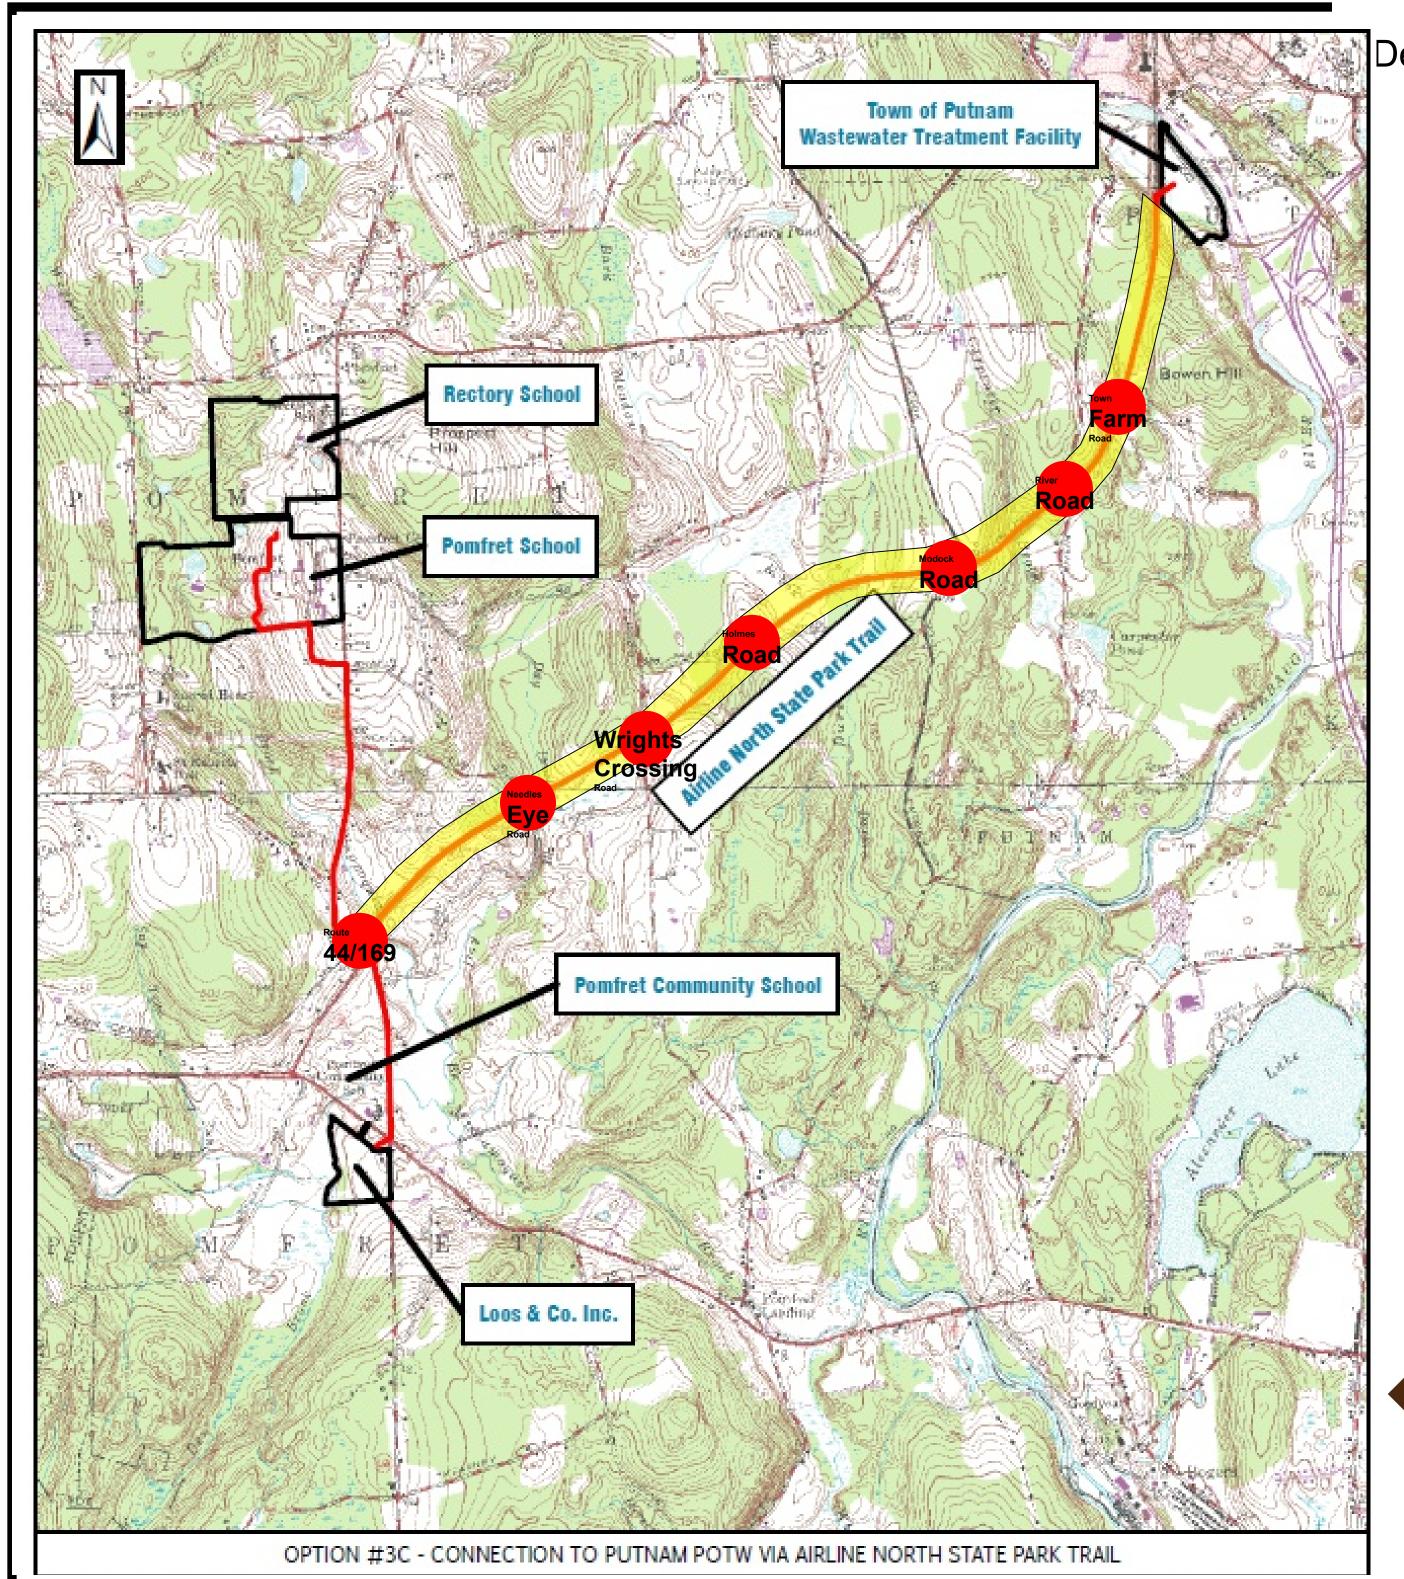

# Create SAFE Intersections with Existing Roadways

- Town Farm Road
- River Road
- Modock Road
- Holmes Road
- Wrights Crossing Road
- · Needles Eye Road
- · Route 44/169

#### Town Farm Road

- At-Grade Intersection with Trail
- No Structure Required
- · Crosswalk & Pedestrian Safety

#### River Road

- Trail Passes Below Roadway
- · Bridge to Carry Road Across Trail

#### River Road

- Trail Passes Below Roadway
- Bridge to Carry Road Across Trail

#### Modock Road

- Trail Passes Below Roadway
- · Bridge to Carry Road Across Trail

#### Modock Road

- Trail Passes Below Roadway
- Bridge to Carry Road Across Trail

#### Holmes Road

- Trail Passes Below Roadway
- Bridge to Carry Road Across Trail

#### Holmes Road

- Trail Passes Below Roadway
- · Bridge to Carry Road Across Trail

| PRELIMINARY COST ESTIMATE  ALTERNATE 3 - PRECAST CONCRETE DECK SLABS  AIRLINE NORTH TRAIL CROSSING PROJECT  HOLMES ROAD CROSSING  POMFRET, CT |          |                                               |             |          |            |           |  |  |
|-----------------------------------------------------------------------------------------------------------------------------------------------|----------|-----------------------------------------------|-------------|----------|------------|-----------|--|--|
| NO.                                                                                                                                           | ITEM     |                                               | UNIT        | QUANTITY | PRICE      | AMOUNT    |  |  |
| 1                                                                                                                                             | 0202000  | EARTH EXCAVATION                              | C.Y.        | 230      | \$20.00    | \$4,600   |  |  |
| 2                                                                                                                                             | 0203001  | STRUCTURE EXCAVATION (EARTH COMPLETE)         | C.Y.        | 1750     | \$30.00    | \$52,500  |  |  |
| 3                                                                                                                                             | 0406171  | HMA S0.375                                    | TON         | 40       | \$110.00   | \$4,400.  |  |  |
| 4 0406172 HMA S0.573                                                                                                                          |          |                                               |             | 60       | \$90.00    | \$5,400.  |  |  |
| 5                                                                                                                                             | 0601201  | CLASS "F" CONCRETE                            | TON<br>C.Y. | 3        | \$1,250.00 | \$3,750   |  |  |
| 6                                                                                                                                             | 060***   | PRECAST CONCRETE DECK SLABS (14" x 14" x 22') | L.F.        | 176      | \$280.00   | \$49,280  |  |  |
| 7                                                                                                                                             | 0602006  | DEFORMED STEEL BARS - EPOXY COATED            | LBS.        | 675      | \$3.00     | \$2,025   |  |  |
| 8                                                                                                                                             | 0712021A | GRS-IBS ABUTMENT AND WALL                     | S.F.        | 2765     | \$80.00    | \$221,200 |  |  |
| 9                                                                                                                                             | 0910170  | METAL BEAM RAIL (TYPE R-B 350)                | L.F.        | 100      | \$22.00    | \$2,200   |  |  |
| 10                                                                                                                                            | 0911923  | R-B END ANCHORAGE TYPE I                      | EA.         | 2        | \$1,175.00 | \$2,350   |  |  |
| 11                                                                                                                                            | 0911924  | R-B END ANCHORAGE TYPE II                     | EA.         | 2        | \$1,170.00 | \$2,340   |  |  |
| 12                                                                                                                                            | 0913013  | 5' POLYVINYL CHLORIDE CHAIN LINK FENCE        | L.F.        | 142      | \$70.00    | \$9,940   |  |  |
|                                                                                                                                               |          |                                               |             |          | SUBTOTAL   | \$359,985 |  |  |
|                                                                                                                                               |          | E. MINOR ITEMS/CONTINGENCY COSTS @            | 20%         |          |            | \$71,997  |  |  |
|                                                                                                                                               |          | ADDITIONAL CONTIGENCY @                       | 10%         |          |            | \$35,998  |  |  |
|                                                                                                                                               |          | TOTAL ESTIMATED CONSTRUCTION COST             |             |          |            | \$467,980 |  |  |

#### Wrights Crossing Road

- At-Grade Intersection with Trail
- No Structure Required

#### Needles Eye Road

- Trail Elevated Above Roadway
- Existing Stone Abutment at West
- No Abutment at East

#### Needles Eye Road