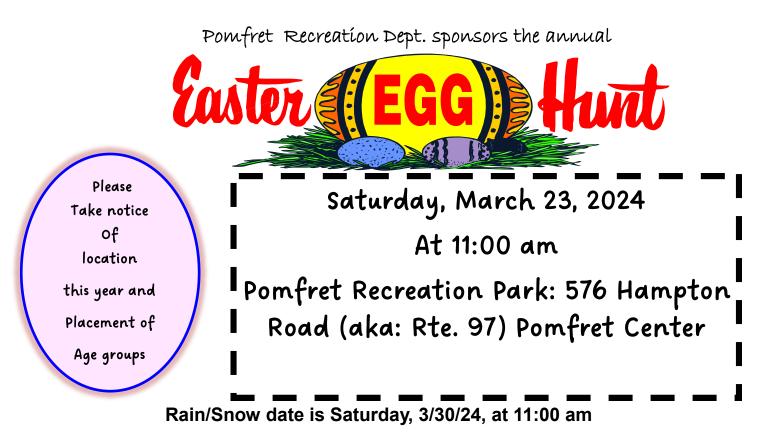

If the program is postponed due to weather, the announcement will be made on the morning of the event on the Town Website: www.pomfretct.gov/recreation and our Facebook page: Pomfret Recreation Department

The Easter Egg Hunt is for <u>Pomfret</u> boys and girls ages 1-10. There will be two large silver eggs hidden in each area in each age group. The Easter Bunny will award an Easter Basket *"* to the children who find those eggs. Bring you own baskets or bags for collection of eggs. There are four areas used for collection in the following age groups:

- 1-3 Soccer Field
- 4 & 5 Behind the Pavilion
- 6 & 7 Baseball Field
- 8-10 Disc Golf Area

Parents: Remember to bring your camera if you'd like a picture of your child with the Easter Bunny! Questions: Call the Recreation Dept. at 860-974-1423 or email at Barbara.Gagnon@pomfretct.gov